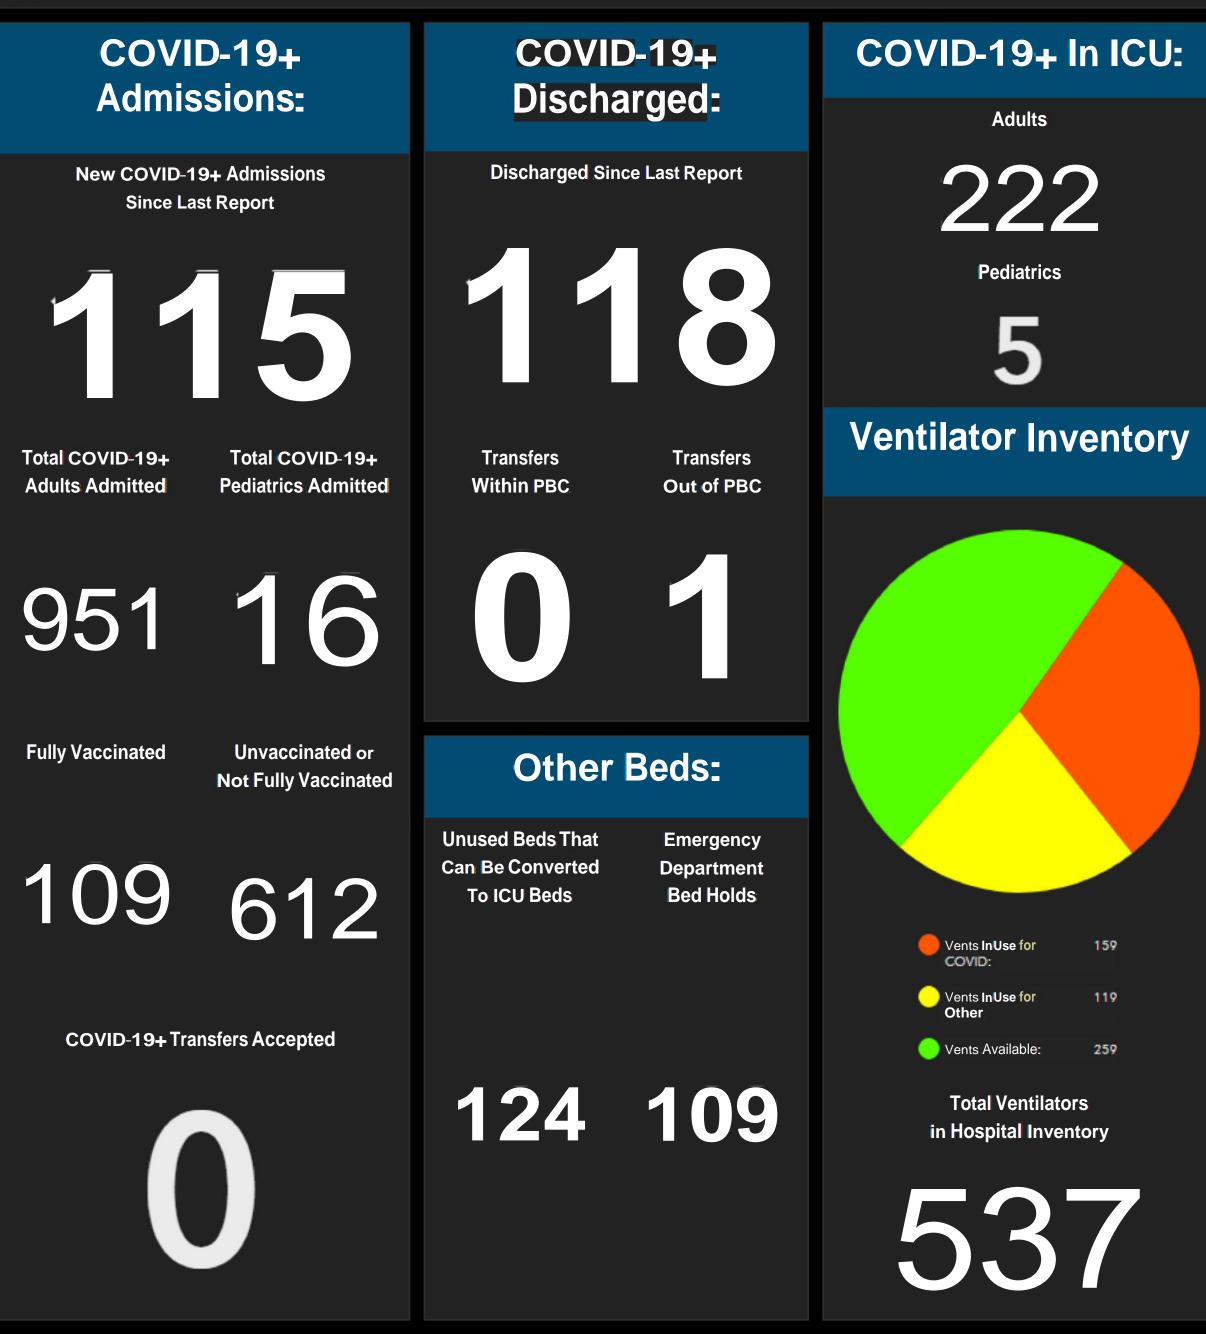

## Palm Beach County COVID-19 Hospital Report

| Total Capacity:         |                |           |             | Rep<br>08/2         |
|-------------------------|----------------|-----------|-------------|---------------------|
| Beds                    | In Use         | Available | Available % |                     |
| 2,842                   | 3 <b>,</b> 060 | -218      | -8%         | 1<br>Hos            |
|                         |                |           |             | Reportin<br>Bethese |
|                         | Adult ICU      | Capacity: |             | Bethes              |
| Beds                    | In Use         | Available | Available % | Boca R              |
|                         |                |           |             | Delray              |
| 200                     | <b>2 E E</b>   | 7         | 20/         | Good S              |
| 362                     | 355            |           | 2%          | JFK Me              |
|                         |                |           |             | JFK Me<br>Campu     |
|                         |                |           |             | Jupiter             |
| Pediatric ICU Capacity: |                |           |             | Lakesic<br>Palm Be  |
| Beds                    | In Use         | Available | Available % | Center              |
|                         |                |           |             | Palms V             |
|                         |                |           |             | St Mary             |
| 4/                      | 34             | 13        | 28%         | Welling<br>Center   |
|                         |                |           |             | West B              |
|                         |                |           |             |                     |
|                         | Acute Ca       | apacity:  |             |                     |
| Beds                    | In Use         | Available | Available % |                     |
|                         |                |           |             |                     |
| 2,386                   | 2,580          | -194      | -8%         |                     |