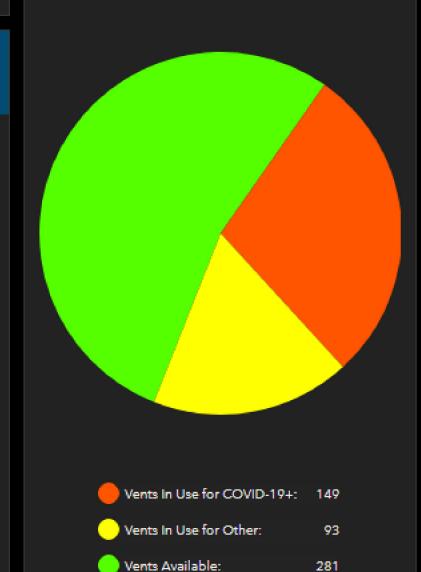

## COVID-19+ Admissions:

New COVID-19+ Admissions Since Last Report

95

Total COVID-19+ Total COVID-19+ Adults Admitted Pediatrics Admitted

827 14

Fully Vaccinated Unvaccinated or Not Fully Vaccinated

84 478

COVID-19+ Transfers Accepted

3

# COVID-19+ Discharged:

**Discharged Since Last Report** 

129

Transfers Within PBC Transfers Out of PBC

0

#### Other Beds:

Unused Beds That Can Be Converted To ICU Beds Emergency Department Bed Holds

110 61

#### COVID-19+ In ICU:

Adults

197

**Pediatrics** 

5

#### Ventilator Inventory

523 Total



#### **Total Capacity:**

Beds In Use Available Available %

2661 2792 -131 -5%

#### Adult ICU Capacity:

Beds In Use Available Available %

340 310 30 9%

#### Pediatric ICU Capacity:

Beds In Use Available Available %

46 40 6 13%

#### Acute Capacity:

Beds In Use Available Available %

2233 2424 -191 -9%

### Report Date: 08/28/2021

Hospitals Reporting

13 of 14

Bethesda Hospital East

Bethesda Hospital West

Boca Raton Regional Hospital

Delray Medical Center

Good Samaritan Medical Center

JFK Medical Center

Jupiter Medical Center

Lakeside Medical Center

Palm Beach Gardens Medical Center

Palms West Hospital

St. Mary's Medical Center

Wellington Regional Medical Center

West Boca Medical Center