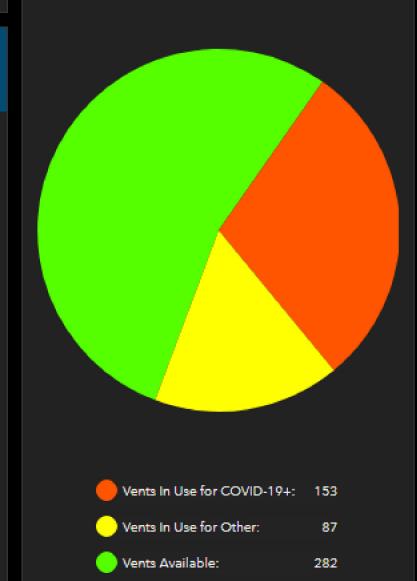

# COVID-19+ Admissions:

New COVID-19+ Admissions Since Last Report

101

Total COVID-19+ Total COVID-19+
Adults Admitted Pediatrics Admitted

834 19

Fully Vaccinated Unvaccinated or Not Fully Vaccinated

86 484

**COVID-19+ Transfers Accepted** 

3

### COVID-19+ Discharged:

**Discharged Since Last Report** 

86

Transfers Within PBC

0

Transfers
Out of PBC

0

#### Other Beds:

Unused Beds That Can Be Converted To ICU Beds Emergency Department Bed Holds

109 65

#### COVID-19+ In ICU:

Adults

207

**Pediatrics** 

5

#### Ventilator Inventory

522 Total



#### **Total Capacity:**

Beds In Use Available Available %

2532 2720 -188 -7%

#### **Adult ICU Capacity:**

Beds In Use Available Available %

331 329 2 1%

#### Pediatric ICU Capacity:

Beds In Use Available Available %

44 35 9 20%

#### Acute Capacity:

Beds In Use Available Available %

2094 2301 **-207** -10%

## Report Date: 08/29/2021

Hospitals Reporting

13 of 14

Bethesda Hospital East

Bethesda Hospital West

Boca Raton Regional Hospital

Delray Medical Center

Good Samaritan Medical Center

JFK Medical Center

Jupiter Medical Center

Lakeside Medical Center

Palm Beach Gardens Medical Center

Palms West Hospital

St. Mary's Medical Center

Wellington Regional Medical Center

West Boca Medical Center