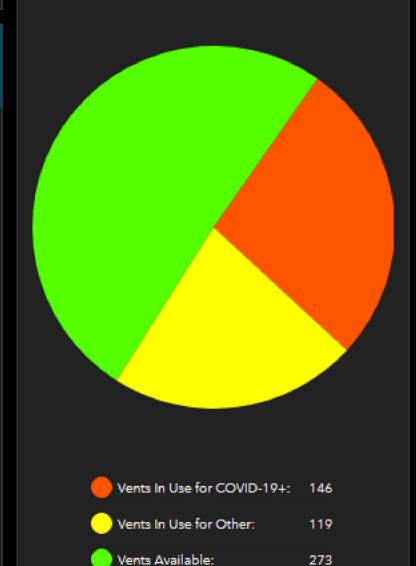

# COVID-19+ Admissions:

New COVID-19+ Admissions Since Last Report

99

Total COVID-19+ Total COVID-19+ Adults Admitted Pediatrics Admitted

838 14

Fully Vaccinated Unvaccinated or Not Fully Vaccinated

109 583

COVID-19+ Transfers Accepted

2

### COVID-19+ Discharged:

**Discharged Since Last Report** 

105

Transfers Within PBC

0

Transfers Out of PBC

#### Other Beds:

Unused Beds That Can Be Converted To ICU Beds Emergency Department Bed Holds

108 130

#### COVID-19+ In ICU:

Adults

203

**Pediatrics** 

10

#### Ventilator Inventory

538 Total



#### **Total Capacity:**

Beds In Use Available Available %

2831 2990 -159 -6%

#### **Adult ICU Capacity:**

Beds In Use Available Available %

335 357 -22 -7%

#### Pediatric ICU Capacity:

Beds In Use Available Available %

**45 36 9** 20%

#### Acute Capacity:

Beds In Use Available Available %

2299 2477 -178 -8%

## Report Date: 08/31/2021

Hospitals Reporting

14 of 14

Bethesda Hospital East

Bethesda Hospital West

Boca Raton Regional Hospital

Delray Medical Center

Good Samaritan Medical Center

JFK Medical Center

JFK Medical Center - North Campus

Jupiter Medical Center

Lakeside Medical Center

Palm Beach Gardens Medical Center

Palms West Hospital

St. Mary's Medical Center

Wellington Regional Medical Center

West Boca Medical Center