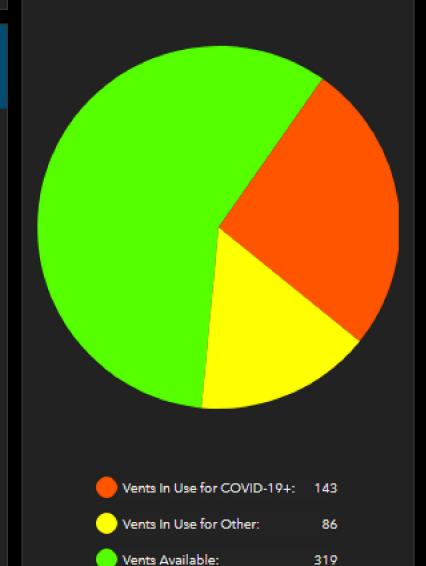

## COVID-19+ Admissions:

New COVID-19+ Admissions Since Last Report

87

Total COVID-19+ Adults Admitted

Total COVID-19+ Pediatrics Admitted

754 20

**Fully Vaccinated** 

Unvaccinated or Not Fully Vaccinated

**79** 

564

COVID-19+ Transfers Accepted

2

# COVID-19+ Discharged:

**Discharged Since Last Report** 

104

Transfers Within PBC Transfers Out of PBC

0

1

Emergency

Department

**Bed Holds** 

#### Other Beds:

Unused Beds That Can Be Converted To ICU Beds

109 116

### COVID-19+ In ICU:

Adults

195

**Pediatrics** 

11

#### Ventilator Inventory

548 Total



#### **Total Capacity:**

Beds In Use Available Available %

2823 3033 -210 -7%

#### **Adult ICU Capacity:**

Beds In Use Available Available %

333 347 -14 -4%

#### Pediatric ICU Capacity:

Beds In Use Available Available %

**42 31 11 26%** 

#### **Acute Capacity:**

Beds In Use Available Available %

2301 2508 -207 -9%

### Report Date: 09/02/2021

Hospitals Reporting

14 of 14

Bethesda Hospital East

Bethesda Hospital West

Boca Raton Regional Hospital

Delray Medical Center

Good Samaritan Medical Center

JFK Medical Center

JFK Medical Center - North Campus

Jupiter Medical Center

Lakeside Medical Center

Palm Beach Gardens Medical Center

Palms West Hospital

St. Mary's Medical Center

Wellington Regional Medical Center

West Boca Medical Center