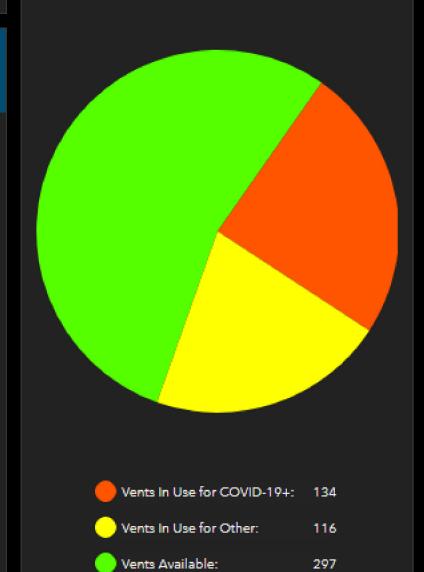

# COVID-19+ Admissions:

New COVID-19+ Admissions Since Last Report

71

Total COVID-19+ Total COVID-19+
Adults Admitted Pediatrics Admitted

670 9

Fully Vaccinated Unvaccinated or Not Fully Vaccinated

101 457

**COVID-19+ Transfers Accepted** 

4

### COVID-19+ Discharged:

**Discharged Since Last Report** 

84

Transfers Within PBC

Transfers
Out of PBC

0

#### Other Beds:

Unused Beds That Can Be Converted To ICU Beds Emergency Department Bed Holds

106 103

#### COVID-19+ In ICU:

Adults

168

**Pediatrics** 

3

#### **Ventilator Inventory**

547 Total



#### **Total Capacity:**

Beds In Use Available Available %

2855 2990 -135 -5%

#### **Adult ICU Capacity:**

Beds In Use Available Available %

346 300 46 13%

#### Pediatric ICU Capacity:

Beds In Use Available Available %

45 34 11 24%

#### Acute Capacity:

Beds In Use Available Available %

**2170 2551 -381 -18%** 

## Report Date: 09/10/2021

Hospitals Reporting

14 of 14

Bethesda Hospital East

Bethesda Hospital West

Boca Raton Regional Hospital

Delray Medical Center

Good Samaritan Medical Center

JFK Medical Center

JFK Medical Center - North Campus

Jupiter Medical Center

Lakeside Medical Center

Palm Beach Gardens Medical Center

Palms West Hospital

St. Mary's Medical Center

Wellington Regional Medical Center

West Boca Medical Center