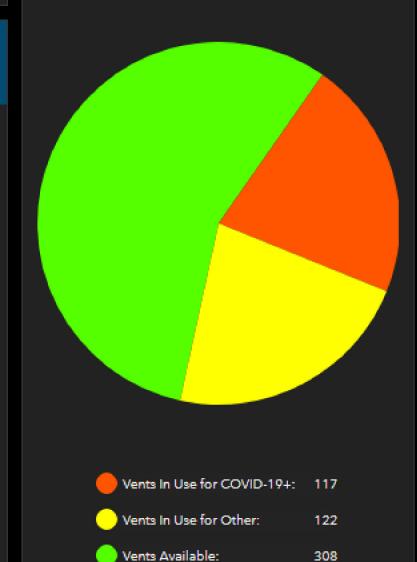

# COVID-19+ Admissions:

New COVID-19+ Admissions Since Last Report

40

Total COVID-19+
Adults Admitted F

Total COVID-19+ Pediatrics Admitted

548

Fully Vaccinated

Unvaccinated or Not Fully Vaccinated

81

366

COVID-19+ Transfers Accepted

1

### COVID-19+ Discharged:

**Discharged Since Last Report** 

74

Transfers Within PBC

Transfers Out of PBC

0

#### Other Beds:

Unused Beds That Can Be Converted To ICU Beds

Emergency Department Bed Holds

109 89

#### COVID-19+ In ICU:

Adults

155

**Pediatrics** 

2

#### **Ventilator Inventory**

547 Total



#### **Total Capacity:**

Beds In Use Available Available %

3000 2953 47 2%

#### **Adult ICU Capacity:**

Beds In Use Available Available %

327 323 4 1%

#### Pediatric ICU Capacity:

Beds In Use Available Available %

**43 27 16** 37%

#### **Acute Capacity:**

Beds In Use Available Available %

2236 2425 -189 -8%

## Report Date: 09/14/2021

Hospitals Reporting

14 of 14

Bethesda Hospital East

Bethesda Hospital West

Boca Raton Regional Hospital

Delray Medical Center

Good Samaritan Medical Center

JFK Medical Center

JFK Medical Center - North Campus

Jupiter Medical Center

Lakeside Medical Center

Palm Beach Gardens Medical Center

Palms West Hospital

St. Mary's Medical Center

Wellington Regional Medical Center

West Boca Medical Center