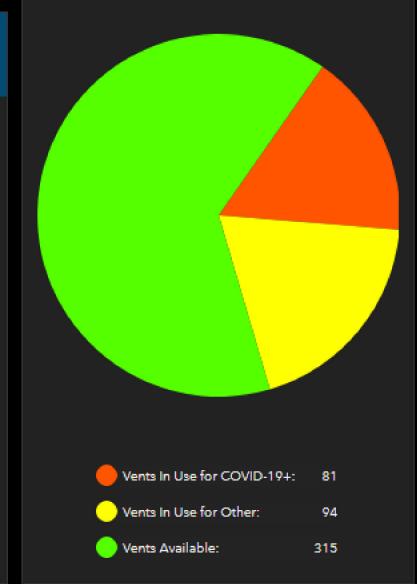

# COVID-19+ Admissions:

New COVID-19+ Admissions Since Last Report

31

Total COVID-19+ Total COVID-19+
Adults Admitted Pediatrics Admitted

360 8

Fully Vaccinated Unvaccinated or Not Fully Vaccinated

49 241

**COVID-19+ Transfers Accepted** 

0

## COVID-19+ Discharged:

**Discharged Since Last Report** 

49

Transfers Within PBC

Transfers
Out of PBC

0

#### Other Beds:

Unused Beds That Can Be Converted To ICU Beds Emergency Department Bed Holds

84 21

#### COVID-19+ In ICU:

Adults

112

**Pediatrics** 

5

#### Ventilator Inventory

490 Total



#### Total Capacity:

Beds In Use Available Available %

2404 2314 90 4%

#### **Adult ICU Capacity:**

Beds In Use Available Available %

267 250 17 6%

#### Pediatric ICU Capacity:

Beds In Use Available Available %

**36 24 12 33%** 

## Acute Capacity:

Beds In Use Available Available %

1820 2016 **-196** -11%

# Report Date: 09/17/2021

Hospitals Reporting

12 of 14

Bethesda Hospital East

Bethesda Hospital West

Boca Raton Regional Hospital

Delray Medical Center

Good Samaritan Medical Center

Jupiter Medical Center

Lakeside Medical Center

Palm Beach Gardens Medical Center

Palms West Hospital

St. Mary's Medical Center

Wellington Regional Medical Center

West Boca Medical Center