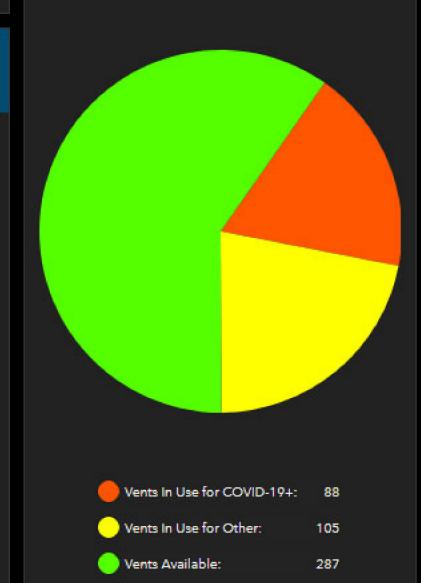

## COVID-19+ Admissions:

New COVID-19+ Admissions Since Last Report

44

Total COVID-19+
Adults Admitted

Total COVID-19+ Pediatrics Admitted

9

413

Fully Vaccinated

Unvaccinated or Not Fully Vaccinated

56

269

COVID-19+ Transfers Accepted

0

### COVID-19+ Discharged:

**Discharged Since Last Report** 

47

Transfers Within PBC Transfers
Out of PBC

0

0

Emergency

Department

**Bed Holds** 

#### Other Beds:

Unused Beds That Can Be Converted To ICU Beds

105 49

#### COVID-19+ In ICU:

Adults

118

**Pediatrics** 

5

#### Ventilator Inventory

480 Total



#### **Total Capacity:**

Beds In Use Available Available %

2589 2433 156 6%

#### **Adult ICU Capacity:**

Beds In Use Available Available %

266 248 18 7%

#### Pediatric ICU Capacity:

Beds In Use Available Available %

39 28 11 28%

#### Acute Capacity:

Beds In Use Available Available %

1897 1924 -27 -1%

# Report Date: 09/18/2021

Hospitals Reporting

12 of 14

Bethesda Hospital East

Bethesda Hospital West

Boca Raton Regional Hospital

Good Samaritan Medical Center

JFK Medical Center

JFK Medical Center - North Campus

Jupiter Medical Center

Lakeside Medical Center

Palm Beach Gardens Medical Center

Palms West Hospital

St. Mary's Medical Center

Wellington Regional Medical Center