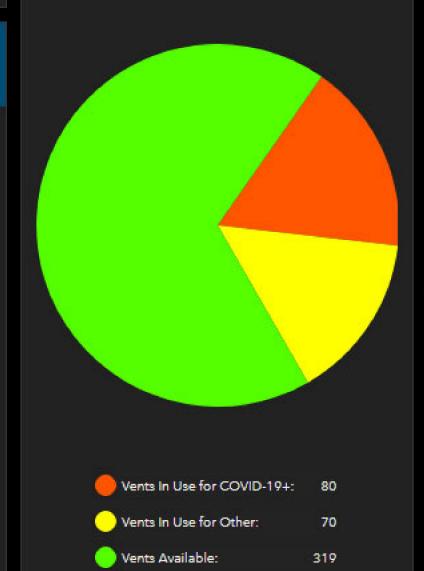

## COVID-19+ Admissions:

New COVID-19+ Admissions Since Last Report

40

Total COVID-19+ Total COVID-19+ Adults Admitted Pediatrics Admitted

276 3

Fully Vaccinated Unvaccinated or Not Fully Vaccinated

48 237

COVID-19+ Transfers Accepted

0

# COVID-19+ Discharged:

**Discharged Since Last Report** 

40

Transfers Within PBC

Transfers Out of PBC

0

#### Other Beds:

Unused Beds That Can Be Converted To ICU Beds Emergency Department Bed Holds

86 26

#### COVID-19+ In ICU:

Adults

85

**Pediatrics** 

2

#### Ventilator Inventory

469 Total



#### Total Capacity:

Beds In Use Available Available %

2265 2093 172 8%

### Adult ICU Capacity:

Beds In Use Available Available %

244 243 1 0%

#### Pediatric ICU Capacity:

Beds In Use Available Available %

36 25 11 31%

# Acute Capacity:

Beds In Use Available Available %

1644 1733 -**89** -**5%** 

# Report Date: 09/19/2021

Hospitals Reporting

11 of 14

Bethesda Hospital East

Bethesda Hospital West

Boca Raton Regional Hospital

Delray Medical Center

Good Samaritan Medical Center

Jupiter Medical Center

Palm Beach Gardens Medical Center

Palms West Hospital

St. Mary's Medical Center

Wellington Regional Medical Center

West Boca Medical Center