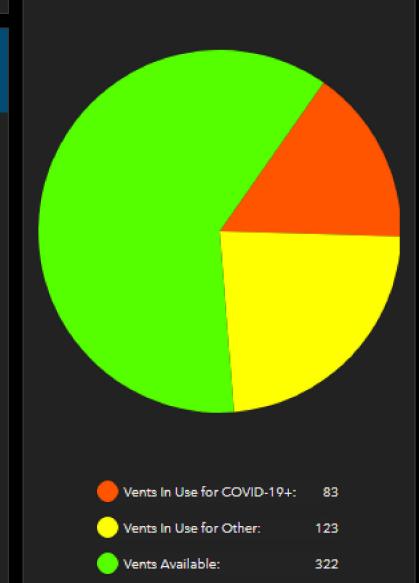

# COVID-19+ Admissions:

New COVID-19+ Admissions Since Last Report

**59** 

Total COVID-19+ Total COVID-19+ Adults Admitted Pediatrics Admitted

438 6

Fully Vaccinated Unvaccinated or Not Fully Vaccinated

56 307

COVID-19+ Transfers Accepted

0

### COVID-19+ Discharged:

**Discharged Since Last Report** 

68

Transfers Within PBC Transfers
Out of PBC

0

0

#### Other Beds:

Unused Beds That Can Be Converted To ICU Beds Emergency Department Bed Holds

113 32

#### COVID-19+ In ICU:

Adults

126

**Pediatrics** 

3

#### Ventilator Inventory

528 Total



#### **Total Capacity:**

Beds In Use Available Available %

3042 2864 178 6%

#### Adult ICU Capacity:

Beds In Use Available Available %

286 280 6 2%

#### Pediatric ICU Capacity:

Beds In Use Available Available %

8

23%

#### Acute Capacity:

**27** 

35

Beds In Use Available Available %

2265 2349 -84 -4%

## Report Date: 09/21/2021

Hospitals Reporting

14 of 14

Bethesda Hospital East

Bethesda Hospital West

Boca Raton Regional Hospital

Delray Medical Center

Good Samaritan Medical Center

JFK Medical Center

JFK Medical Center - North Campus

Jupiter Medical Center

Lakeside Medical Center

Palm Beach Gardens Medical Center

Palms West Hospital

St. Mary's Medical Center

Wellington Regional Medical Center

West Boca Medical Center