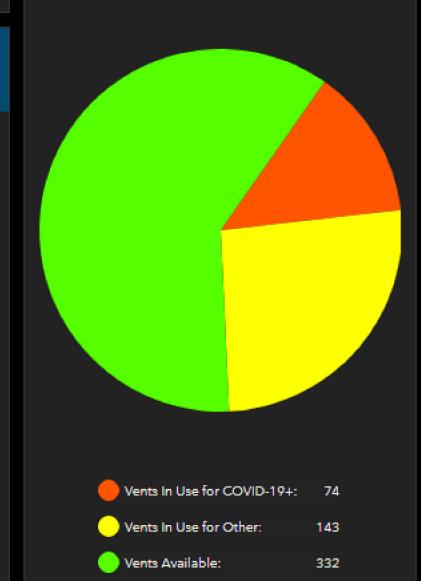

# COVID-19+ Admissions:

New COVID-19+ Admissions Since Last Report

61

Total COVID-19+ 7
Adults Admitted Pe

Total COVID-19+ Pediatrics Admitted

430 9

Fully Vaccinated

Unvaccinated or Not Fully Vaccinated

55 292

COVID-19+ Transfers Accepted

1

### COVID-19+ Discharged:

**Discharged Since Last Report** 

**72** 

Transfers Within PBC

Transfers Out of PBC

2

0

#### Other Beds:

Unused Beds That Can Be Converted To ICU Beds

Emergency Department Bed Holds

114 25

#### COVID-19+ In ICU:

Adults

123

**Pediatrics** 

7

#### Ventilator Inventory

549 Total



#### **Total Capacity:**

Beds In Use Available Available %

3030 2892 138 5%

#### **Adult ICU Capacity:**

Beds In Use Available Available %

328 304 24 7%

#### Pediatric ICU Capacity:

Beds In Use Available Available %

40 32 8 20%

### Acute Capacity:

Beds In Use Available Available %

2249 2318 -69 -3%

## Report Date: 09/22/2021

Hospitals Reporting

14 of 14

Bethesda Hospital East

Bethesda Hospital West

Boca Raton Regional Hospital

Delray Medical Center

Good Samaritan Medical Center

JFK Medical Center

JFK Medical Center - North Campus

Jupiter Medical Center

Lakeside Medical Center

Palm Beach Gardens Medical Center

Palms West Hospital

St. Mary's Medical Center

Wellington Regional Medical Center

West Boca Medical Center