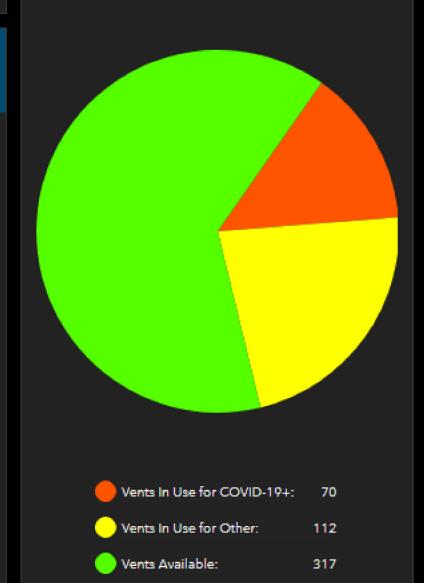

# COVID-19+ Admissions:

New COVID-19+ Admissions Since Last Report

29

Total COVID-19+ Total COVID-19+ Adults Admitted Pediatrics Admitted

324 5

Fully Vaccinated Unvaccinated or Not Fully Vaccinated

41 220

COVID-19+ Transfers Accepted

0

### COVID-19+ Discharged:

Discharged Since Last Report

**37** 

Transfers Within PBC

0

Transfers
Out of PBC

0

#### Other Beds:

Unused Beds That Can Be Converted To ICU Beds Emergency Department Bed Holds

81 30

#### COVID-19+ In ICU:

Adults

103

**Pediatrics** 

2

#### Ventilator Inventory

499 Total



#### **Total Capacity:**

Beds In Use Available Available %

2638 2475 163 6%

#### **Adult ICU Capacity:**

Beds In Use Available Available %

300 269 31 10%

#### Pediatric ICU Capacity:

Beds In Use Available Available %

**40 32 8** 20%

### Acute Capacity:

Beds In Use Available Available %

1900 1961 -61 -3%

## Report Date: 09/24/2021

Hospitals Reporting

13 of 14

Bethesda Hospital East

Bethesda Hospital West

Boca Raton Regional Hospital

Delray Medical Center

Good Samaritan Medical Center

JFK Medical Center - North Campus

Jupiter Medical Center

Lakeside Medical Center

Palm Beach Gardens Medical Center

Palms West Hospital

St. Mary's Medical Center

Wellington Regional Medical

West Boca Medical Center