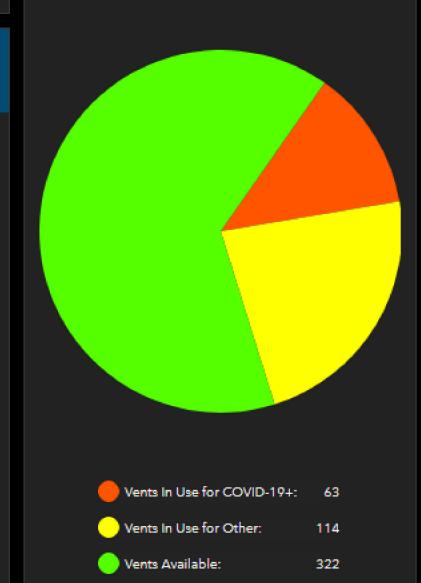

## COVID-19+ Admissions:

New COVID-19+ Admissions Since Last Report

32

Total COVID-19+ Total COVID-19+
Adults Admitted Pediatrics Admitted

306 6

Fully Vaccinated Unvaccinated or Not Fully Vaccinated

36 209

COVID-19+ Transfers Accepted

1

#### COVID-19+ Discharged:

**Discharged Since Last Report** 

21

Transfers Within PBC

Transfers Out of PBC

0

0

#### Other Beds:

Unused Beds That Can Be Converted To ICU Beds Emergency Department Bed Holds

88 30

#### COVID-19+ In ICU:

Adults

104

**Pediatrics** 

1

#### **Ventilator Inventory**

499 Total



#### **Total Capacity:**

Beds In Use Available Available %

2581 2287 **294** 11%

#### Adult ICU Capacity:

Beds In Use Available Available %

292 256 36 12%

#### Pediatric ICU Capacity:

Beds In Use Available Available %

39 29 10 26%

### Acute Capacity:

Beds In Use Available Available %

1814 1788 **26** 1%

# Report Date: 09/27/2021

Hospitals Reporting

13 of 14

Bethesda Hospital East

Bethesda Hospital West

Boca Raton Regional Hospital

Delray Medical Center

Good Samaritan Medical Center

JFK Medical Center - North Campus

Jupiter Medical Center

Lakeside Medical Center

Palm Beach Gardens Medical Center

Palms West Hospital

St. Mary's Medical Center

Wellington Regional Medical Center

West Boca Medical Center