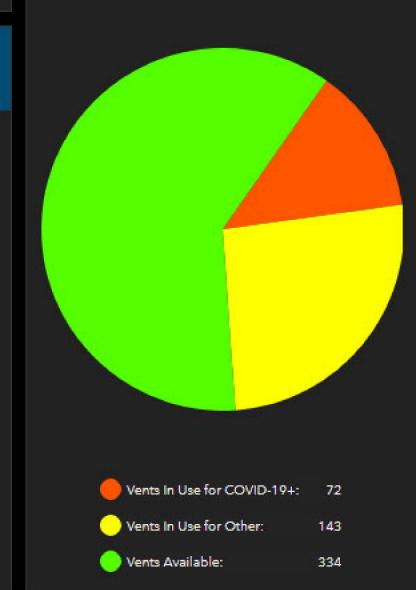

# COVID-19+ Admissions:

New COVID-19+ Admissions Since Last Report

44

Total COVID-19+
Adults Admitted Pediatrics Admitted

363 6

Fully Vaccinated Unvaccinated or Not Fully Vaccinated

50 232

COVID-19+ Transfers Accepted

7

### COVID-19+ Discharged:

**Discharged Since Last Report** 

48

Transfers Within PBC Transfers Out of PBC

0

0

#### Other Beds:

Unused Beds That Can Be Converted To ICU Beds Emergency Department Bed Holds

116 89

#### COVID-19+ In ICU:

Adults

113

**Pediatrics** 

3

#### Ventilator Inventory

549 Total



#### **Total Capacity:**

Beds In Use Available Available %

2825 2826 -1 0%

#### **Adult ICU Capacity:**

Beds In Use Available Available %

325 311 14 4%

#### Pediatric ICU Capacity:

Beds In Use Available Available %

42 31 11 26%

#### **Acute Capacity:**

Beds In Use Available Available %

2060 2359 **-299** -15%

## Report Date: 09/28/2021

Hospitals Reporting

14 of 14

Bethesda Hospital East

Bethesda Hospital West

Boca Raton Regional Hospital

Delray Medical Center

Good Samaritan Medical Center

JFK Medical Center

JFK Medical Center - North Campus

Jupiter Medical Center

Lakeside Medical Center

Palm Beach Gardens Medical Center

Palms West Hospital

St. Mary's Medical Center

Wellington Regional Medical

West Boca Medical Center