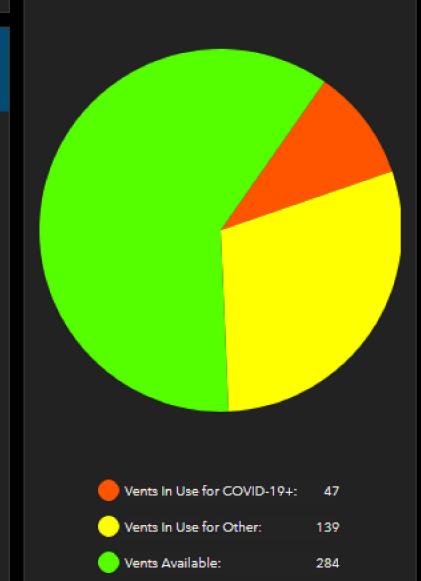

# COVID-19+ Admissions:

New COVID-19+ Admissions Since Last Report

24

Total COVID-19+ Total COVID-19+
Adults Admitted Pediatrics Admitted

259 2

Fully Vaccinated Unvaccinated or Not Fully Vaccinated

34 164

COVID-19+ Transfers Accepted

11

# COVID-19+ Discharged:

**Discharged Since Last Report** 

49

Transfers Within PBC

0

Transfers Out of PBC

0

#### Other Beds:

Unused Beds That Can Be Converted To ICU Beds Emergency Department Bed Holds

108 65

#### COVID-19+ In ICU:

Adults

**77** 

**Pediatrics** 

1

#### Ventilator Inventory

470 Total



### **Total Capacity:**

Beds In Use Available Available %

2510 2482 **28** 1%

### **Adult ICU Capacity:**

Beds In Use Available Available %

284 263 21 7%

#### Pediatric ICU Capacity:

Beds In Use Available Available %

34 27 7 21%

# Acute Capacity:

Beds In Use Available Available %

1814 2021 **-207** -11%

# Report Date: 09/30/2021

Hospitals Reporting

12 of 14

Bethesda Hospital East

Bethesda Hospital West

Boca Raton Regional Hospital

Delray Medical Center

Good Samaritan Medical Center

JFK Medical Center

JFK Medical Center - North Campus

Jupiter Medical Center

Lakeside Medical Center

St. Mary's Medical Center

Wellington Regional Medical Center

West Boca Medical Center