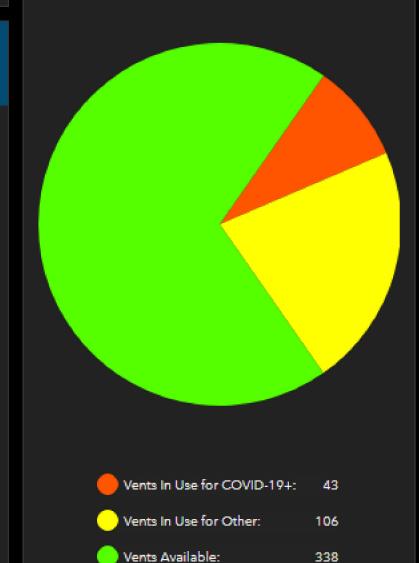

## COVID-19+ Admissions:

New COVID-19+ Admissions Since Last Report

18

Total COVID-19+ Adults Admitted

Total COVID-19+ Pediatrics Admitted

217

Fully Vaccinated

Unvaccinated or Not Fully Vaccinated

133

32

**COVID-19+ Transfers Accepted** 

11

# COVID-19+ Discharged:

**Discharged Since Last Report** 

35

Transfers Within PBC Transfers
Out of PBC

0

0

#### Other Beds:

Unused Beds That Can Be Converted To ICU Beds

Emergency Department Bed Holds

85 24

#### COVID-19+ In ICU:

Adults

**78** 

**Pediatrics** 

3

#### **Ventilator Inventory**

487 Total



#### **Total Capacity:**

Beds In Use Available Available %

2272 2035 **237** 10%

#### **Adult ICU Capacity:**

Beds In Use Available Available %

271 241 30 11%

#### Pediatric ICU Capacity:

Beds In Use Available Available %

39 31 8 21%

### Acute Capacity:

Beds In Use Available Available %

1637 1620 17 1%

## Report Date: 10/02/2021

Hospitals Reporting

12 of 14

Bethesda Hospital East

Bethesda Hospital West

Boca Raton Regional Hospital

Delray Medical Center

Good Samaritan Medical Center

Jupiter Medical Center

Lakeside Medical Center

Palm Beach Gardens Medical Center

Palms West Hospital

St. Mary's Medical Center

Wellington Regional Medical Center

West Boca Medical Center