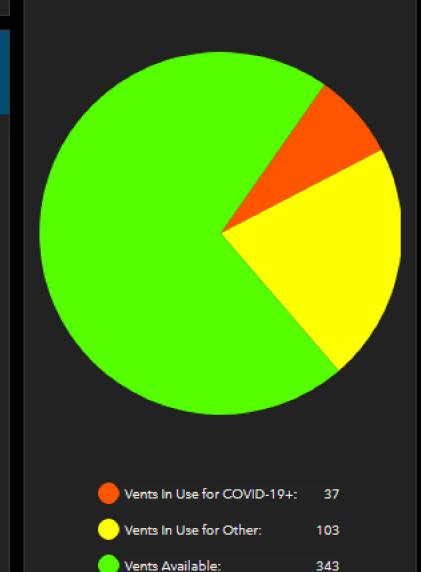

# COVID-19+ Admissions:

New COVID-19+ Admissions Since Last Report

19

Total COVID-19+
Adults Admitted

Total COVID-19+ Pediatrics Admitted

191 6

Fully Vaccinated

Unvaccinated or Not Fully Vaccinated

34

124

**COVID-19+ Transfers Accepted** 

9

### COVID-19+ Discharged:

**Discharged Since Last Report** 

30

Transfers Within PBC Transfers Out of PBC

0

0

#### Other Beds:

Unused Beds That Can Be Converted To ICU Beds

Emergency Department Bed Holds

88 34

#### COVID-19+ In ICU:

Adults

**73** 

**Pediatrics** 

4

#### **Ventilator Inventory**

483 Total



#### **Total Capacity:**

Beds In Use Available Available %

2269 2044 225 10%

#### **Adult ICU Capacity:**

Beds In Use Available Available %

261 213 48 18%

#### Pediatric ICU Capacity:

Beds In Use Available Available %

40 34 6 15%

## Acute Capacity:

Beds In Use Available Available %

1640 1654 -14 -1%

# Report Date: 10/03/2021

Hospitals Reporting

12 of 14

Bethesda Hospital East

Bethesda Hospital West

Boca Raton Regional Hospital

Delray Medical Center

Good Samaritan Medical Center

Jupiter Medical Center

Lakeside Medical Center

Palm Beach Gardens Medical Center

Palms West Hospital

St. Mary's Medical Center

Wellington Regional Medical Center

West Boca Medical Center