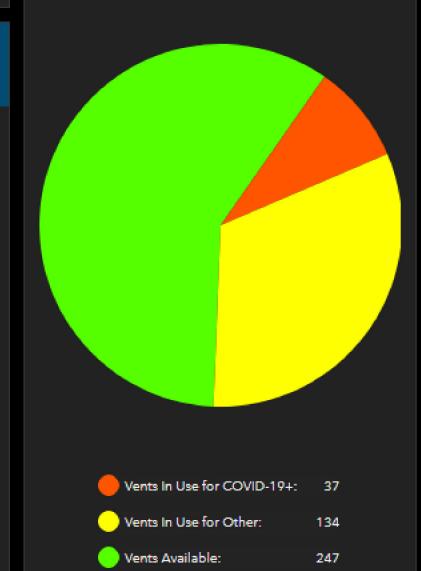

# COVID-19+ Admissions:

New COVID-19+ Admissions Since Last Report

23

Total COVID-19+ Total COVID-19+
Adults Admitted Pediatrics Admitted

159 4

Fully Vaccinated Unvaccinated or Not Fully Vaccinated

28 108

COVID-19+ Transfers Accepted

0

# COVID-19+ Discharged:

**Discharged Since Last Report** 

26

Transfers Within PBC

Transfers Out of PBC

0

0

#### Other Beds:

Unused Beds That Can Be Converted To ICU Beds

Emergency Department Bed Holds

117 13

#### COVID-19+ In ICU:

Adults

**59** 

**Pediatrics** 

1

#### Ventilator Inventory

418 Total



#### **Total Capacity:**

Beds In Use Available Available %

2129 2060 69 3%

### **Adult ICU Capacity:**

Beds In Use Available Available %

229 209 20 9%

#### Pediatric ICU Capacity:

Beds In Use Available Available %

26 25 1 4%

# Acute Capacity:

Beds In Use Available Available %

1548 1723 **-175** -11%

# Report Date: 10/07/2021

Hospitals Reporting

11 of 14

Bethesda Hospital East

Bethesda Hospital West

**Delray Medical Center** 

Good Samaritan Medical Center

JFK Medical Center

JFK Medical Center - North

Campus

Jupiter Medical Center

Lakeside Medical Center

Palm Beach Gardens Medical Center

St. Mary's Medical Center

West Boca Medical Center