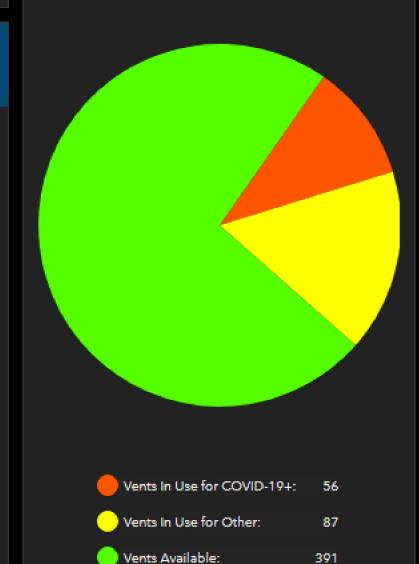

# COVID-19+ Admissions:

New COVID-19+ Admissions Since Last Report

24

Total COVID-19+ Total COVID-19+
Adults Admitted Pediatrics Admitted

209

Fully Vaccinated Unvaccinated or Not Fully Vaccinated

33 144

**COVID-19+ Transfers Accepted** 

0

## COVID-19+ Discharged:

**Discharged Since Last Report** 

35

Transfers Within PBC Transfers Out of PBC

0

0

#### Other Beds:

Unused Beds That Can Be Converted To ICU Beds Emergency
Department
Bed Holds

**124 13** 

#### COVID-19+ In ICU:

Adults

**74** 

**Pediatrics** 

3

#### Ventilator Inventory

534 Total



#### Total Capacity:

Beds In Use Available Available %

2667 2594 73 3%

### **Adult ICU Capacity:**

Beds In Use Available Available %

306 277 29 9%

#### Pediatric ICU Capacity:

Beds In Use Available Available %

60 54 6 10%

## **Acute Capacity:**

Beds In Use Available Available %

1996 2144 -148 -7%

# Report Date: 10/08/2021

Hospitals Reporting

13 of 14

Bethesda Hospital East

Bethesda Hospital West

Boca Raton Regional Hospital

Delray Medical Center

Good Samaritan Medical Center

JFK Medical Center

Jupiter Medical Center

Lakeside Medical Center

Palm Beach Gardens Medical Center

Palms West Hospital

St. Mary's Medical Center

Wellington Regional Medical Center

West Boca Medical Center