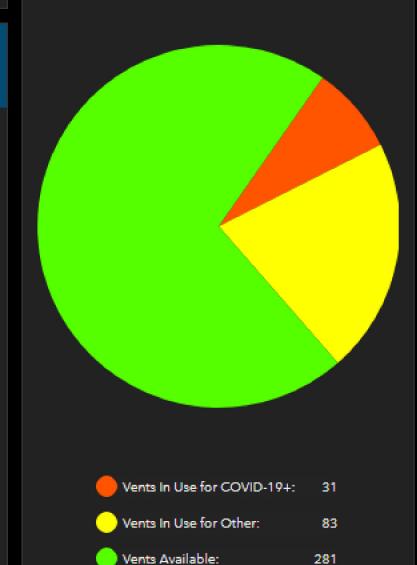

# COVID-19+ Admissions:

New COVID-19+ Admissions Since Last Report

10

Total COVID-19+
Adults Admitted

Total COVID-19+ Pediatrics Admitted

120 0

Fully Vaccinated

Unvaccinated or Not Fully Vaccinated

18

64

COVID-19+ Transfers Accepted

0

## COVID-19+ Discharged:

Discharged Since Last Report

18

Transfers Within PBC Transfers
Out of PBC

0

0

#### Other Beds:

Unused Beds That Can Be Converted To ICU Beds

Emergency Department Bed Holds

75

#### COVID-19+ In ICU:

Adults

45

**Pediatrics** 

0

#### Ventilator Inventory

395 Total



#### **Total Capacity:**

Beds In Use Available Available %

1786 1593 **193** 11%

#### **Adult ICU Capacity:**

Beds In Use Available Available %

230 208 22 10%

#### Pediatric ICU Capacity:

Beds In Use Available Available %

29 27 2 7%

## Acute Capacity:

Beds In Use Available Available %

1288 1316 -**28** -**2%** 

# Report Date: 10/09/2021

Hospitals Reporting

9 of 14

Bethesda Hospital East

Bethesda Hospital West

Boca Raton Regional Hospital

Delray Medical Center

Good Samaritan Medical Center

Jupiter Medical Center

Lakeside Medical Center

Palm Beach Gardens Medical Center

St. Mary's Medical Center