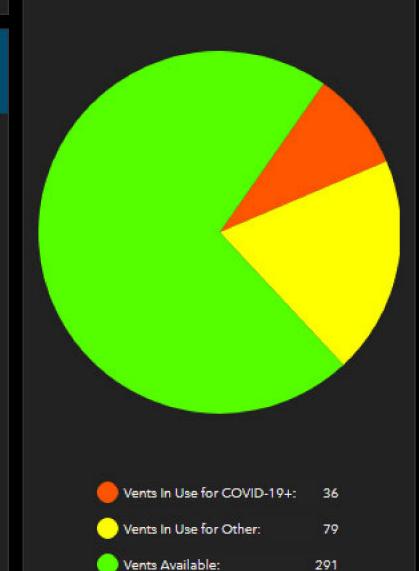

# COVID-19+ Admissions:

New COVID-19+ Admissions Since Last Report

15

Total COVID-19+
Adults Admitted

Pediatrics Admitted

Total COVID-19+

166 2

Fully Vaccinated

Unvaccinated or Not Fully Vaccinated

24 64

COVID-19+ Transfers Accepted

0

### COVID-19+ Discharged:

Discharged Since Last Report

11

Transfers Within PBC Transfers Out of PBC

0

0

#### Other Beds:

Unused Beds That Can Be Converted To ICU Beds

Emergency Department Bed Holds

89 4

#### COVID-19+ In ICU:

Adults

49

**Pediatrics** 

0

#### **Ventilator Inventory**

406 Total



#### **Total Capacity:**

Beds In Use Available Available %

2075 1814 **261** 13%

#### Adult ICU Capacity:

Beds In Use Available Available %

206 192 14 7%

#### Pediatric ICU Capacity:

Beds In Use Available Available %

61 42 19 31%

#### Acute Capacity:

Beds In Use Available Available %

1264 1230 34 3%

## Report Date: 10/10/2021

Hospitals Reporting

10 of 14

Bethesda Hospital East

Bethesda Hospital West

Boca Raton Regional Hospital

Good Samaritan Medical Center

Jupiter Medical Center

Lakeside Medical Center

Palm Beach Gardens Medical Center

Palms West Hospital

St. Mary's Medical Center

West Boca Medical Center