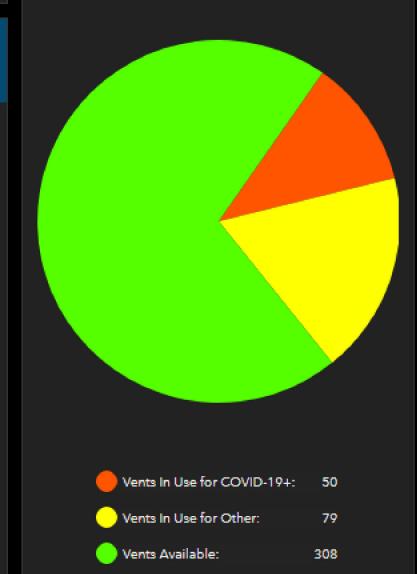

# COVID-19+ Admissions:

New COVID-19+ Admissions Since Last Report

13

Total COVID-19+
Adults Admitted Pediatrics Admitted

123 3

Fully Vaccinated Unvaccinated or Not Fully Vaccinated

23 78

COVID-19+ Transfers Accepted

0

### COVID-19+ Discharged:

**Discharged Since Last Report** 

20

Transfers Within PBC

0

Transfers Out of PBC

0

#### Other Beds:

Unused Beds That Can Be Converted To ICU Beds Emergency Department Bed Holds

86 18

#### COVID-19+ In ICU:

Adults

53

**Pediatrics** 

2

#### Ventilator Inventory

437 Total



#### **Total Capacity:**

Beds In Use Available Available %

2031 1783 **248** 12%

#### **Adult ICU Capacity:**

Beds In Use Available Available %

225 204 21 9%

#### Pediatric ICU Capacity:

Beds In Use Available Available %

30 24 6 20%

#### Acute Capacity:

Beds In Use Available Available %

1466 1438 28 2%

## Report Date: 10/11/2021

Hospitals Reporting

11 of 14

Bethesda Hospital West

Boca Raton Regional Hospital

**Delray Medical Center** 

Good Samaritan Medical Center

Jupiter Medical Center

Lakeside Medical Center

Palm Beach Gardens Medical Center

Palms West Hospital

St. Mary's Medical Center

Wellington Regional Medical Center

West Boca Medical Center