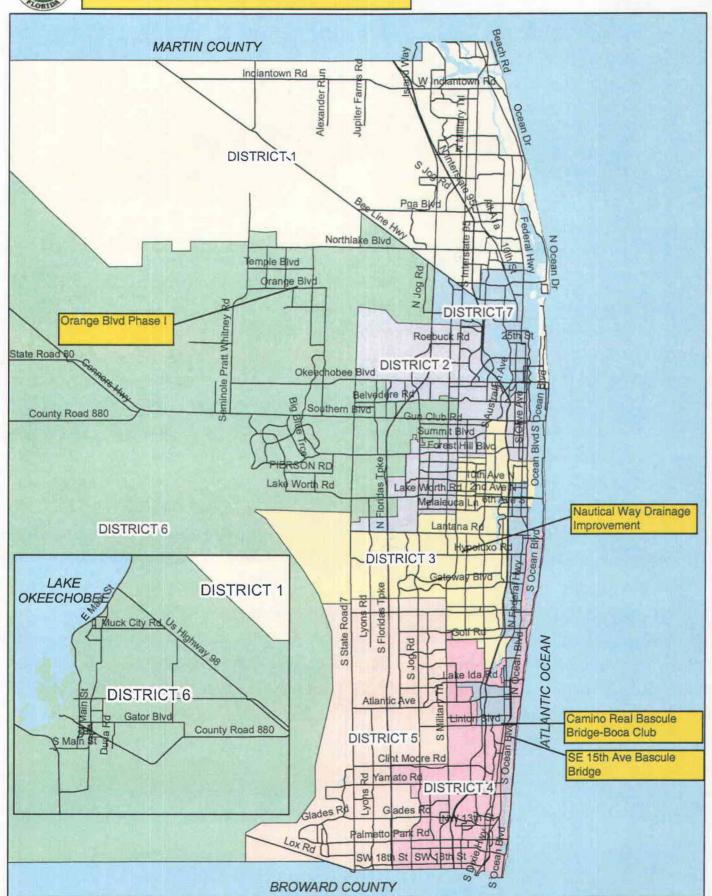

### ENGINEERING/GENERAL GOVERNMENT FY 2008 APPROVED FUNDING

| Ad Valorem Projects:                                  | Amount      |
|-------------------------------------------------------|-------------|
| SE 15th Avenue Bascule Bridge Structural Steel        | \$1,000,000 |
| Nautical Way Drainage Improvement                     | 210,000     |
| Orange Blvd Phase I - 140th Ave to 130th Ave North    | 988,000     |
| Camino Real Improvements I-95 to SW 7th Ave & Fed Hwy | 650,000     |
| Total                                                 | \$2,848,000 |

### Palm Beach County Capital Improvement Program FY 2008 - FY 2012 (\$ in 1,000) Capital Project Proposal

| Project Title:        | Orange Blv             | d Phase I          |                    |              |            |             |              |                   |         | Unit #:                                                                                       | M117        |                |
|-----------------------|------------------------|--------------------|--------------------|--------------|------------|-------------|--------------|-------------------|---------|-----------------------------------------------------------------------------------------------|-------------|----------------|
| Description:          | Drainage im            | provements         | from 140th         | 1 Ave to 130 | th Ave Nor | th as Phase | I. Design co | ompleted in I     | FY 2007 |                                                                                               |             |                |
|                       |                        |                    |                    |              |            |             |              |                   |         | Con                                                                                           | nprehensive | Plan           |
| Cost Projection       | Spending<br>Prior FY's | FY 2007<br>Current | FY 2008<br>Request | FY 2009      | FY 2010    | FY 2011     | FY 2012      | Beyond<br>FY 2012 | Total   | Comp Plan Element UE (Storr Policy Number 1.1 Project Category Project Location Special Y/N N |             | 1.1A           |
| Design<br>Acquisition | 64                     | 60                 |                    |              |            |             |              |                   | 124     |                                                                                               |             | 3              |
| Construction Other    |                        |                    | 988                |              |            |             |              |                   | 988     |                                                                                               |             | N              |
| Total                 | 64                     | 60                 | 988                | 0            | 0          | 0           | 0            | 0                 | 1,112   |                                                                                               |             |                |
| Funding Proj          | ections:               |                    |                    |              |            |             |              |                   |         | Operati                                                                                       | ng Cost Pro | jections       |
| Category              | Funding<br>Prior FY's  | FY 2007<br>Current | FY 2008<br>Request | FY 2009      | FY 2010    | FY 2011     | FY 2012      | Beyond<br>FY 2012 | Total   |                                                                                               | 1st Year    | Annual Ongoing |
| Ad Valorem            | 124                    |                    | 988                |              |            |             |              |                   | 1,112   | F/Y<br>Staff                                                                                  |             |                |
| Impact Fees<br>Grants |                        |                    |                    |              |            |             |              |                   | 0       | O & M<br>Equipment                                                                            |             |                |
| Operating<br>Bonds    |                        |                    |                    |              |            |             |              |                   | 0       | Other                                                                                         |             |                |
| Other<br>Prop Share   |                        |                    |                    |              |            |             |              |                   | 0       | Total                                                                                         | 0           |                |
| Total                 | 124                    | 0                  | 988                | 0            | 0          | 0           | 0            | 0                 | 1,112   | # of<br>Positions                                                                             |             |                |