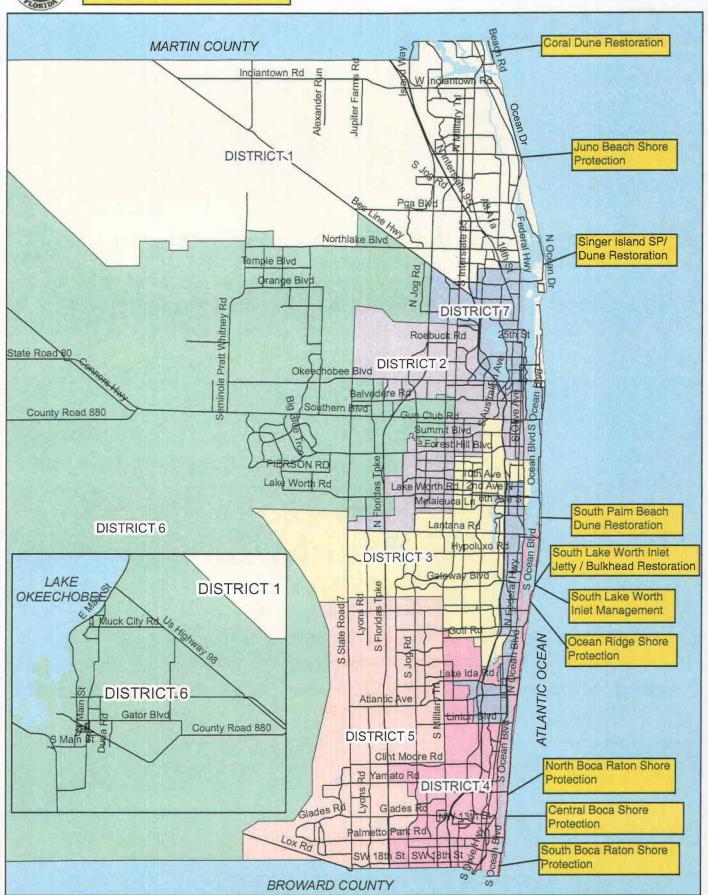

# ENVIRONMENTAL RESOURCE MANAGEMENT FY 2008 APPROVED FUNDING

| Projects:                                          | <b>Amount</b> |
|----------------------------------------------------|---------------|
| Central Boca Shore Protection                      | \$38,000      |
| Coral Cove Dune Restoration                        | 65,000        |
| Juno Beach Shore Protection                        | 735,000       |
| North Boca Shore Protection                        | 303,000       |
| Ocean Ridge Shore Protection                       | 65,000        |
| Singer Island SP/Dune Restoration                  | 1,850,000     |
| South Boca Raton Shore Protection                  | 52,000        |
| South Lake Worth Inlet Management                  | 130,000       |
| South Lake Worth Inlet Jetty/ Bulkhead Restoration | 5,000,000     |
| South Palm Beach Dune Restoration                  | 125,000       |
| Countywide Projects                                |               |
| Environmental Restoration                          | 250,000       |
| Shoreline Protection Program Activity              | 395,000       |
| Total                                              | \$9,008,000   |

|             |                                               | Ad      | Tourist    | Interest | Total   |
|-------------|-----------------------------------------------|---------|------------|----------|---------|
| Project #   | <u>Description</u>                            | Valorem | <u>Tax</u> | & Other  | Budget  |
| E111        | <b>Environmental Restoration</b>              | \$250   |            |          | \$250   |
| E454        | South Lake Worth Inlet Jetty/Bulkhead Restore | 5,000   |            |          | 5,000   |
| M051        | Central Boca Shore Protection                 |         |            | 38       | 38      |
| M040        | <b>Coral Cove Dune Restoration</b>            |         |            | 65       | 65      |
| M028        | Juno Beach Shore Protection                   |         |            | 735      | 735     |
| M039        | North Boca Shore Protection                   |         |            | 303      | 303     |
| M015        | Ocean Ridge Shore Protection                  |         |            | 65       | 65      |
| M100        | Shoreline Protection Program Activity         |         |            | 395      | 395     |
| M037        | Singer Island SP/Dune Restoration             |         |            | 1,850    | 1,850   |
| M016        | South Boca Raton Shore Protection             |         |            | 52       | 52      |
| M046        | South Lake Worth Inlet Management             |         |            | 130      | 130     |
| M044        | South Palm Beach Dune Restoration             |         |            | 125      | 125     |
| 3652        | Reserves                                      | 1,000   | 2,214      | (3,214)  | 0       |
|             | Total ERM Projects                            | \$6,250 | \$2,214    | \$544    | \$9,008 |
|             | Total Appropriations                          | \$6,250 | \$2,214    | \$544    | \$9,008 |
|             |                                               |         |            |          |         |
|             |                                               | Ad      | Tourist    | Interest | Total   |
| <b>Fund</b> | Funding Recap                                 | Valorem | Tax        | & Other  | Budget  |
| 3900        | CAPITAL OUTLAY                                | \$5,250 |            |          | \$5,250 |
| 3652        | BEACH IMPROVEMENT                             | 1,000   | 2,214      | 544      | 3,758   |
|             | Total                                         | \$6,250 | \$2,214    | \$544    | \$9,008 |