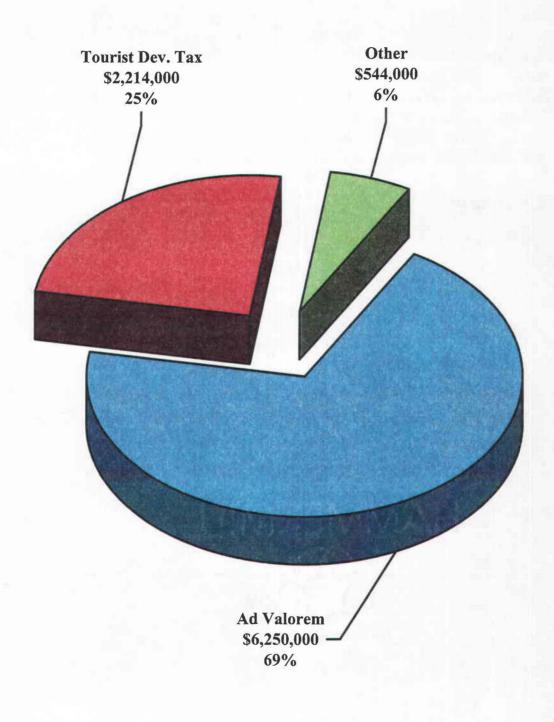

# Environmental Resource Management Funding Sources FY 2008

|             |                                               | Ad      | Tourist    | Interest | Total   |
|-------------|-----------------------------------------------|---------|------------|----------|---------|
| Project #   | <u>Description</u>                            | Valorem | <u>Tax</u> | & Other  | Budget  |
| E111        | <b>Environmental Restoration</b>              | \$250   |            |          | \$250   |
| E454        | South Lake Worth Inlet Jetty/Bulkhead Restore | 5,000   |            |          | 5,000   |
| M051        | Central Boca Shore Protection                 |         |            | 38       | 38      |
| M040        | <b>Coral Cove Dune Restoration</b>            |         |            | 65       | 65      |
| M028        | Juno Beach Shore Protection                   |         |            | 735      | 735     |
| M039        | North Boca Shore Protection                   |         |            | 303      | 303     |
| M015        | Ocean Ridge Shore Protection                  |         |            | 65       | 65      |
| M100        | Shoreline Protection Program Activity         |         |            | 395      | 395     |
| M037        | Singer Island SP/Dune Restoration             |         |            | 1,850    | 1,850   |
| M016        | South Boca Raton Shore Protection             |         |            | 52       | 52      |
| M046        | South Lake Worth Inlet Management             |         |            | 130      | 130     |
| M044        | South Palm Beach Dune Restoration             |         |            | 125      | 125     |
| 3652        | Reserves                                      | 1,000   | 2,214      | (3,214)  | 0       |
|             | Total ERM Projects                            | \$6,250 | \$2,214    | \$544    | \$9,008 |
|             | Total Appropriations                          | \$6,250 | \$2,214    | \$544    | \$9,008 |
|             |                                               |         |            |          |         |
|             |                                               | Ad      | Tourist    | Interest | Total   |
| <b>Fund</b> | Funding Recap                                 | Valorem | Tax        | & Other  | Budget  |
| 3900        | CAPITAL OUTLAY                                | \$5,250 |            |          | \$5,250 |
| 3652        | BEACH IMPROVEMENT                             | 1,000   | 2,214      | 544      | 3,758   |
|             | Total                                         | \$6,250 | \$2,214    | \$544    | \$9,008 |