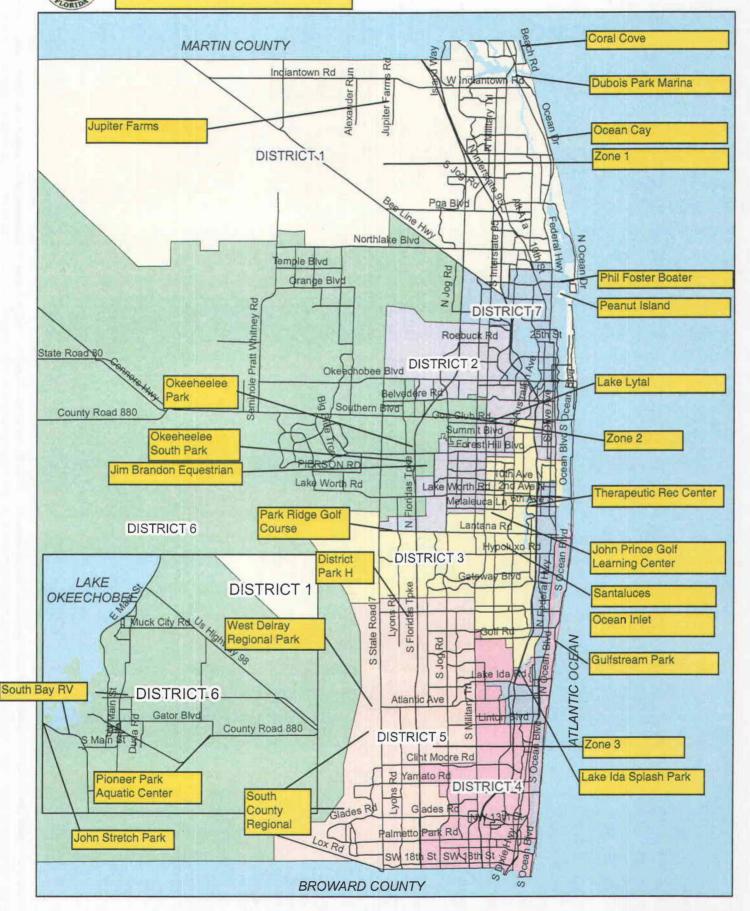

# CAPITAL IMPROVEMENT PROGRAM

Parks & Recreation

\*Community Parks \*District Parks \*Regional Parks \*Beach Parks \*Pools/Fishing Piers/Golf



# FISCAL YEARS 2008 – 2012

## BOARD OF COUNTY COMMISSIONERS

Parks & Recreation



## PARKS & RECREATION FY 2008 APPROVED FUNDING

| Countywide Projects:                                 | Amount      |
|------------------------------------------------------|-------------|
| Recreation Assistance Program                        | \$1,400,000 |
| Tree Replacement Programs                            | 100,000     |
| Bond Projects:                                       |             |
| Coral Cove Lifeguard Building                        | 50,000      |
| Dubois Park Marina                                   | 200,000     |
| Gulfstream Park Picnic Area & Fencing                | (50,000)    |
| Jim Brandon Equestrian Center Phase II               | 250,000     |
| John Prince Golf Learning Center                     | 100,000     |
| John Stretch Park