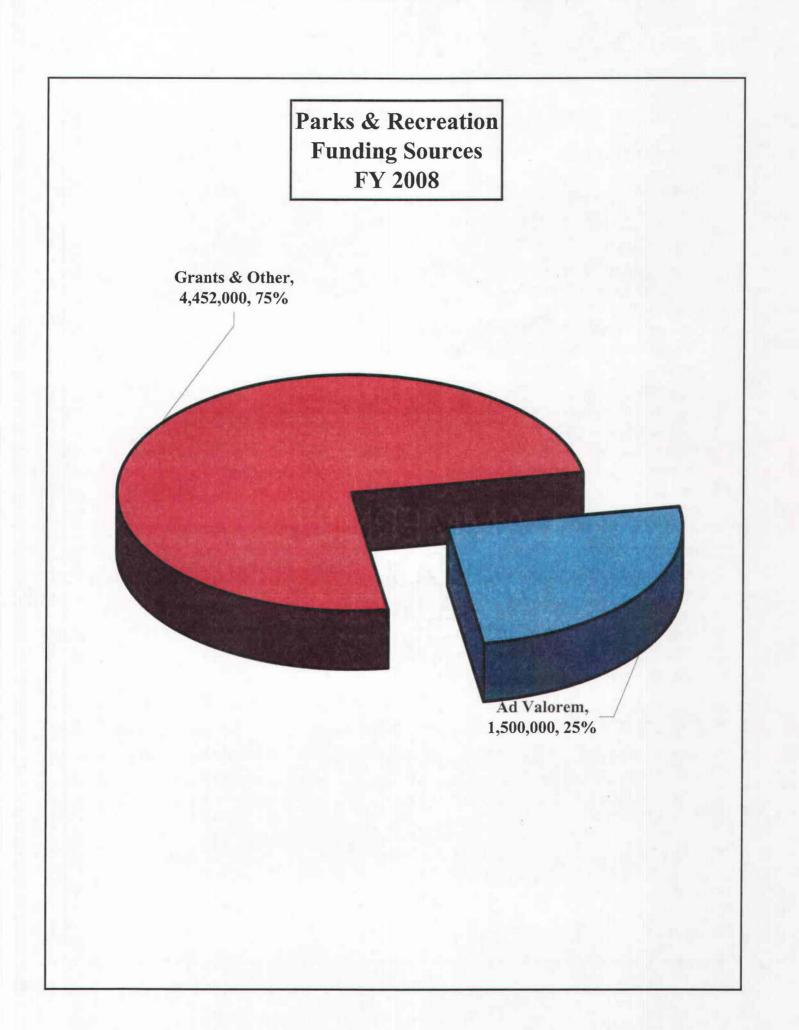

#### DEPARTMENT: PARKS AND RECREATION

**C**4

| FISCAL YEARS                                    | Approved<br>2008 | 2009    | Estim<br>2010 |         |         | Total       |
|-------------------------------------------------|------------------|---------|---------------|---------|---------|-------------|
|                                                 |                  |         |               | 2011    | 2012    | 5 Years     |
| FUNDING SOURCES                                 |                  |         |               |         |         |             |
| AD VALOREM TAXES                                |                  |         |               |         |         |             |
| GRANTS & OTHERS                                 | \$1,500          | \$2,050 | \$2,050       | \$2,050 | \$2,050 | \$10,800    |
| IMPACT FEES                                     | 4,452            |         |               |         |         | 3,352       |
| BUDGETED REVENUES                               | (100)            | 3,841   | 3,841         | 3,841   | 3,841   | 15,264      |
| 2020DILD REVERUES                               | \$5,852          | \$5,891 | \$5,891       | \$5,891 | \$5,891 | \$29,416    |
| EXPENDITURES                                    |                  |         |               |         |         |             |
| Impact Fees                                     |                  |         |               |         |         |             |
| Zone 1                                          |                  |         |               |         |         |             |
| Carlin Park Improvements                        | \$100            |         |               |         |         |             |
| District Park "F" Phase III                     |                  |         |               |         |         | \$100       |
| Jupiter Farms (District Park "C") Park Improvem | nents            |         | 222           | 332     | 262     | 594         |
| Loggerhead Park Improvements                    | 200              | 300     | 332           |         |         | 332         |
| Ocean Cay                                       | 200              | 500     |               |         |         | 500         |
| Riverbend/Reese Grove Park Phase III            | 1,100            | 532     | 500           | 500     | 170     | 170         |
|                                                 |                  | 552     | 500           | 500     | 400     | 3,032       |
| Sub-Total Zone 1                                | \$1,400          | \$832   | \$832         | \$832   |         |             |
|                                                 |                  |         | \$05 <b>2</b> | \$032   | \$832   | \$4,728     |
| Zone 2                                          |                  |         |               |         |         |             |
| District Park "F" Phase II                      | \$600            | \$300   |               |         |         | <b>****</b> |
| District Park "F" Phase III                     |                  |         |               | 250     | 500     | \$900       |
| District Park "I" Phase II                      |                  |         |               | 280     | 500     | 750         |
| John Prince Park Improvements Phase IV          | (600)            | 250     |               | 250     | 500     | 780         |
| Okeeheelee Park Improvements Phase III          | (500)            |         |               | 200     |         | (100)       |
| Okeeheelee South Park Development Phase III     | (300)            | 400     | 300           | 500     | 400     | (300)       |
| Park Ridge Golf Course Maintenance Facility     |                  | 140     | 390           | 210     | 400     | 1,300       |
| Sansbury Way Park Design & Development          |                  |         |               | -10     | 290     | 740<br>290  |
| Therapeutic Recreation Complex Phase II         | (700)            | 600     | 1,000         |         | 290     | 290<br>900  |
| Sub-Total Zone 2                                | (\$1,500)        | \$1,690 | \$1,690       | \$1,690 | \$1,690 | \$5,260     |