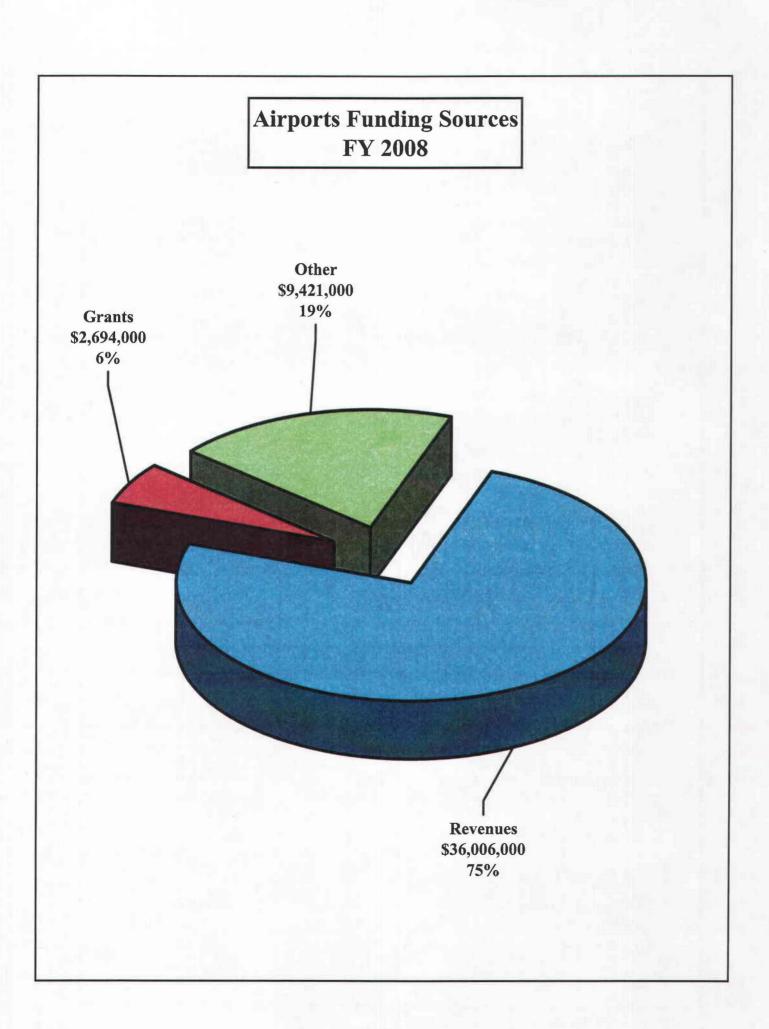

#### DEPARTMENT: AIRPORTS

| FISCAL YEARS                           | Approved 2008 | 2009      | Estimated 2010 | 2011     | 2012     | Total 5 Years |
|----------------------------------------|---------------|-----------|----------------|----------|----------|---------------|
| FUNDING SOURCES                        |               |           |                |          |          |               |
| GRANTS                                 | \$2,694       | \$48,119  | \$199,957      | \$53,561 | \$67,386 | \$371,717     |
| REVENUES                               | 35,016        | 17,177    | 11,828         | 11,659   | 12,937   | 88,617        |
| OTHER                                  | 10,411        | 36,750    | 55,272         | 5,775    | 13,756   | 121,964       |
| BUDGETED REVENUES                      | \$48,121      | \$102,046 | \$267,057      | \$70,995 | \$94,079 | \$582,298     |
| EXPENDITURES                           |               |           |                |          |          |               |
| Addressable Fire Alarm                 | \$1,500       |           |                |          |          | \$1,500       |
| Airfield Marking Improvements          | 400           |           |                |          |          | 400           |
| Airfield Signage                       | 600           |           |                |          |          | 600           |
| Airside Projects                       | 1,260         | 150       | 150            | 150      | 150      | 1,860         |
| Apron A Expansion Project              | 3,420         |           |                |          |          | 3,420         |
| Concourse A Redevelopment              |               | 20,375    |                |          |          | 20,375        |
| Concourse C Expansion Project          | 3,131         |           |                |          |          | 3,131         |
| Construct Golfview Apron II            |               |           |                | 6,000    |          | 6,000         |
| Demolition                             | 50            | 50        | 50             | 50       | 50       | 250           |
| Demolition RWY E 13/31                 |               |           |                | 17,600   |          | 17,600        |
| Demolition RWY W 13/31                 |               |           |                |          | 10,600   | 10,600        |
| Design & Engineering Services          | 2,000         |           |                |          |          | 2,000         |
| DOA Administration Offices             | 3,000         |           |                |          |          | 3,000         |
| Equipment Airport Administration       | 1,449         | 1,449     | 1,449          | 1,449    | 1,449    | 7,245         |
| Equipment Airside                      | 66            | 66        | 66             | 66       | 66       | \$330         |
| Equipment Crash Fire Rescue            | 214           | 214       | 214            | 214      | 214      | 1,070         |
| Equipment Grounds Maintenance          | 520           | 520       | 520            | 520      | 520      | 2,600         |
| Equipment Terminal Maintenance         | 2,629         | 2,600     | 2,600          | 2,600    | 2,600    | 13,029        |
| Expand & Rehab Overnight Parking Apron | 740           |           |                |          |          | 740           |
| Extend Runway 9R- 27L Environ & Design |               | 8,284     |                |          |          | 8,284         |
| Extend Rwy 9R-27L                      |               |           |                | 27,545   | 49,555   | 77,100        |
| Extend Taxiway F                       |               | 9,697     |                |          |          | 9,697         |
| Extend Taxiway L                       |               | 21,461    | 17,048         |          |          | 38,509        |
| Fire Rescue Vehicles                   |               | 2,000     |                |          |          | 2,000         |
| Golfview Apron                         |               |           | 74,000         |          |          | 74,000        |
| Golfview Environmental Impact Study    | 5             |           |                |          |          | 5             |
| Golfview Facilities                    |               |           | 130,000        |          |          | 130,000       |
| Land Acquisition 9/27                  |               | 3,750     |                |          |          | 3,750         |
| Land Acquisition W 9L/27R              | 1,367         |           |                |          |          | 1,367         |
| Landside Projects                      | 160           | 150       | 150            | 150      | 150      | 760           |