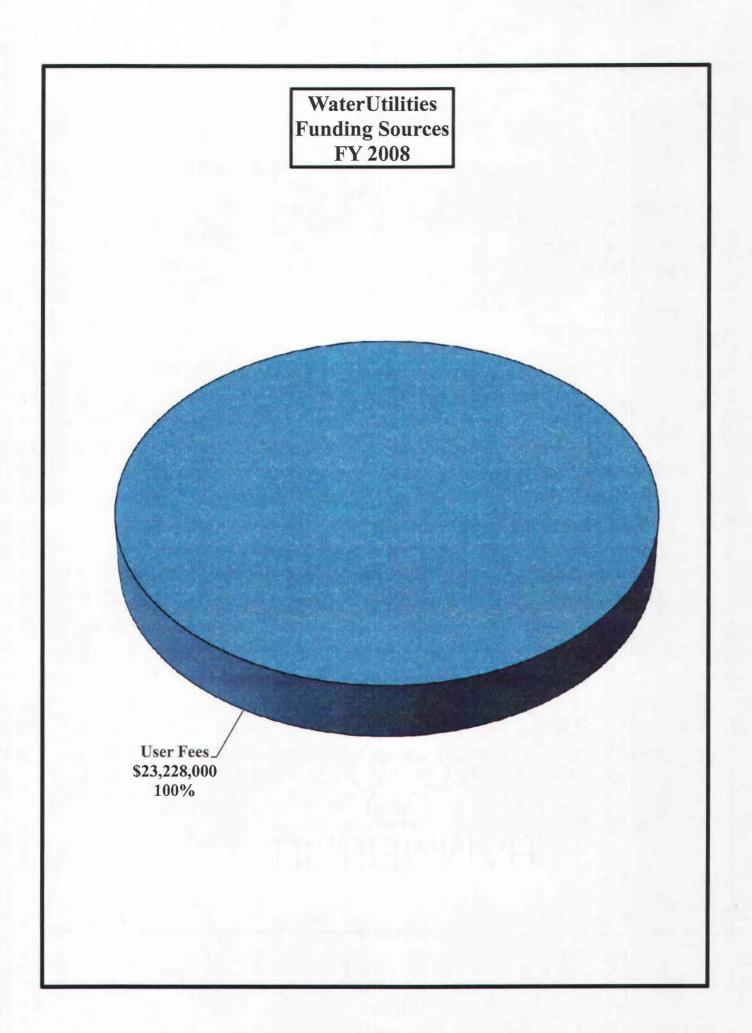

### WATER UTILITIES FY 2008 APPROVED FUNDING

|                                                          | <b>Amount</b> |
|----------------------------------------------------------|---------------|
| <u>Projects</u>                                          |               |
| Sludge Pelletization Facility                            | \$1,500,000   |
| Southern Greenway Project                                | 100,000       |
| Southern Region Water Reclamation Facility Plant Improv. | 10,860,000    |
| Water Treatment Plant #2 - Vacuum Filter Project         | 550,000       |
| Water Treatment Plant #3                                 | 550,000       |
| Water Treatment Plant #8 - Imp.                          | 360,000       |
| Water Treatment Plant #9                                 | 450,000       |
| Countywide Projects                                      |               |
| Asset Management                                         | 458,000       |
| Hurricane Hardening                                      | 800,000       |
| Special Assessment Program                               | 500,000       |
| System Wide Telemetry System Upgrades                    | 1,200,000     |
| System Wide Wastewater Lift Station Improv.              | 2,000,000     |
| System Wide Wastewater Treatment Plant Improv.           | 900,000       |
| Utility System Acquisition                               | 3,000,000     |
| Total                                                    | \$23,228,000  |

#### DEPARTMENT: WATER UTILITIES

|                                                | Approved |          | Estin    | nated    |          | Total     |
|------------------------------------------------|----------|----------|----------|----------|----------|-----------|
| FISCAL YEARS                                   | 2008     | 2009     | 2010     | 2011     | 2012     | 5 Years   |
| FUNDING SOURCES                                |          |          |          |          |          |           |
| USER FEES                                      | \$23,228 | \$62,765 | \$34,030 | \$26,787 | \$23,502 | \$170,312 |
| BUDGETED REVENUES                              | \$23,228 | \$62,765 | \$34,030 | \$26,787 | \$23,502 | \$170,312 |
| EXPENDITURES                                   |          |          |          |          |          |           |
| Asset Management Program                       | \$458    | \$12,715 | \$6,180  | \$10,282 | \$5,200  | \$34,835  |
| East Central Region Water Reclamation Facility |          | 2,400    | 1,800    | 980      | 877      | 6,057     |
| Hurricane Hardening                            | 800      |          |          |          |          | 800       |
| Sludge Pelletization Facility                  | 1,500    |          |          |          |          | 1,500     |
| Southern Greenways Project                     | 100      | 1,000    | 900      |          |          | 2,000     |
| Southern Region Water Reclamation Facility     | 10,860   | 3,400    | 3,000    |          | 3,000    | 20,260    |
| Special Assessment Program                     | 500      | 1,100    | 1,000    | 1,000    | 1,000    | 4,600     |
| System Wide Deep Injection Wells               |          | 1,000    |          |          | 1,000    | 2,000     |
| System Wide New Collection System Piping       |          | 6,700    | 5,150    | 2,200    | 2,000    | 16,050    |
| System Wide Reclaimed Water System Piping      |          | 1,500    | 1,500    | 1,500    | 2,000    | 6,500     |
| System Wide Security Upgrade                   |          | 250      | 250      | 250      | 250      | 1,000     |
| System Wide Telemetry System Upgrades          | 1,200    | 1,700    | 200      | 1,700    | 200      | 5,000     |
| System Wide Wastewater Lift Stations Improv.   | 2,000    | 3,000    | 4,000    |          |          | 9,000     |
| System Wide Wastewater Treatment Plant         | 900      | 750      | 750      | 750      | 750      | 3,900     |
| System Wide Water Transmission Main Improv.    |          | 7,650    | 3,275    | 4,600    | 4,200    | 19,725    |
| System Wide Water Treatment Plant Improv.      |          | 1,750    | 1,750    | 2,750    | 1,750    | 8,000     |
| System Wide Wellfield Rehab and Expansion      |          | 2,250    | 775      | 775      | 775      | 4,575     |
| Utility Acquisitions                           | 3,000    | 1,000    | 500      |          | 500      | 5,000     |
| Water Treatment Plant #2 - Sludge Dewatering   | 550      | 6,500    | 3,000    |          |          | 10,050    |
| Water Treatment Plant #3 - Misc. Plant Improv. | 550      | 100      |          |          |          | 650       |
| Water Treatment Plant #8 - Plant Improv.       | 360      | 8,000    |          |          |          | 8,360     |
| Water Treatment Plant #9 - Misc. Plant Improv. | 450      |          |          |          |          | 450       |
| TOTAL APPROPRIATIONS                           | \$23,228 | \$62,765 | \$34,030 | \$26,787 | \$23,502 | \$170,312 |