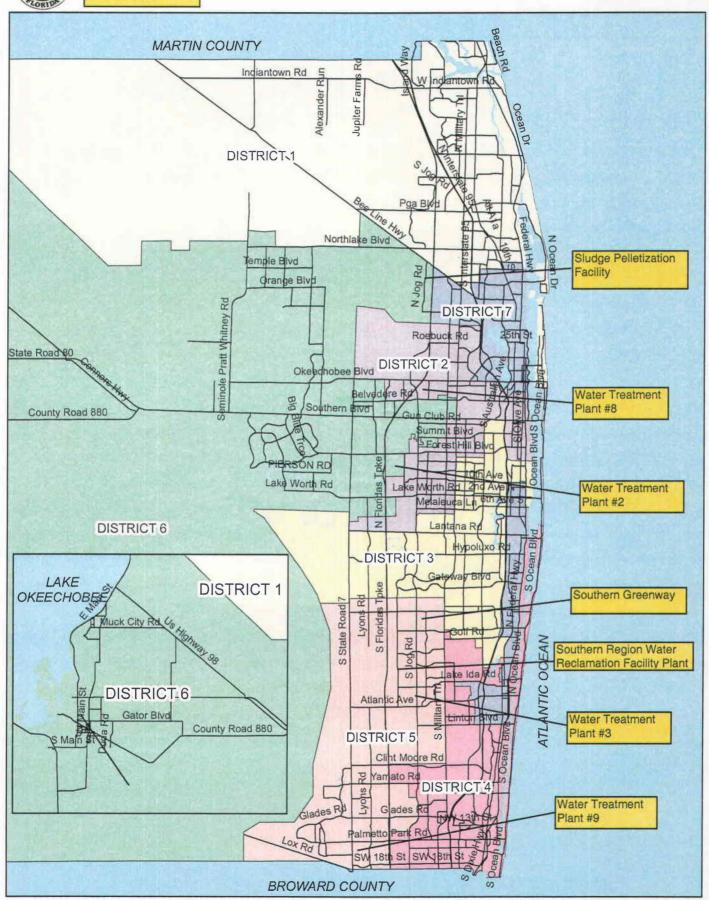

### WATER UTILITIES FY 2008 APPROVED FUNDING

|                                                          | <b>Amount</b> |
|----------------------------------------------------------|---------------|
| <u>Projects</u>                                          |               |
| Sludge Pelletization Facility                            | \$1,500,000   |
| Southern Greenway Project                                | 100,000       |
| Southern Region Water Reclamation Facility Plant Improv. | 10,860,000    |
| Water Treatment Plant #2 - Vacuum Filter Project         | 550,000       |
| Water Treatment Plant #3                                 | 550,000       |
| Water Treatment Plant #8 - Imp.                          | 360,000       |
| Water Treatment Plant #9                                 | 450,000       |
| Countywide Projects                                      |               |
| Asset Management                                         | 458,000       |
| Hurricane Hardening                                      | 800,000       |
| Special Assessment Program                               | 500,000       |
| System Wide Telemetry System Upgrades                    | 1,200,000     |
| System Wide Wastewater Lift Station Improv.              | 2,000,000     |
| System Wide Wastewater Treatment Plant Improv.           | 900,000       |
| Utility System Acquisition                               | 3,000,000     |
| Total                                                    | \$23,228,000  |

|             |                                                | User     | Total    |
|-------------|------------------------------------------------|----------|----------|
| Project #   | <u>Description</u>                             | Fees     | Budget   |
| W031        | Asset Management Program                       | \$458    | \$458    |
| W006        | Hurricane Hardening                            | 800      | 800      |
| W030        | Sludge Pelletization Facility                  | 1,500    | 1,500    |
| W006        | Southern Greenway Project                      | 100      | 100      |
| W010        | Southern Region Water Reclamation Facility     | 10,860   | 10,860   |
| W021        | Special Assessment Program                     | 500      | 500      |
| W006        | System Wide Telemetry System Upgrades          | 1,200    | 1,200    |
| W006        | System Wide Wastewater Lift Stations           | 2,000    | 2,000    |
| W006        | System Wide Wastewater Treatment Plant         | 900      | 900      |
| W006        | Utility System Acquisition                     | 3,000    | 3,000    |
| W002        | Water Treatment Plant #2 - Sludge Dewatering   | 550      | 550      |
| W003        | Water Treatment Plant #3 - Misc. Plant Improv. | 550      | 550      |
| W001        | Water Treatment Plant #8 - Plant Improv.       | 360      | 360      |
| W005        | Water Treatment Plant #9 - Misc. Plant Improv. | 450      | 450      |
|             | Total Water Utilities                          | \$23,228 | \$23,228 |
|             | Total Appropriations                           | \$23,228 | \$23,228 |
|             |                                                | User     | Total    |
| <b>Fund</b> | Funding Recap                                  | Fees     | Budget   |
| 4011        | CAPITAL IMPROVEMENT FUND                       | \$22,728 | \$22,728 |
| 4013        | SPECIAL ASSESSMENT PROGRAM FUND                | 500      | 500      |
|             | Total                                          | \$23,228 | \$23,228 |
|             |                                                |          |          |