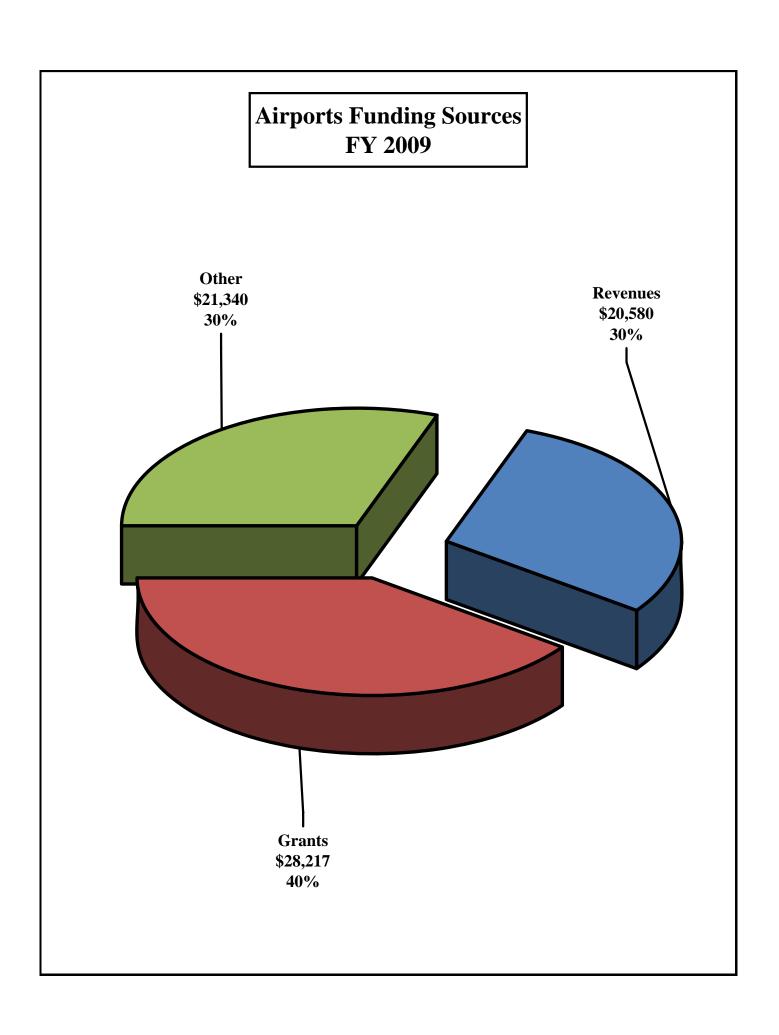

# PALM BEACH COUNTY CAPITAL IMPROVEMENT PROGRAM FISCAL YEARS 2009-2013 \$(000)

DEPARTMENT: DEPARTMENT OF AIRPORTS

| FISCAL YEARS                                                                      | Approved 2009  | Estimated 2010 | 2011      | 2012      | 2013     | Total<br>5 Years |
|-----------------------------------------------------------------------------------|----------------|----------------|-----------|-----------|----------|------------------|
| FUNDING SOURCES                                                                   |                |                |           |           |          |                  |
| BONDS/LOANS                                                                       |                |                |           |           |          | \$0              |
| GRANTS                                                                            | 28,217         | 93,002         | 197,810   | 63,441    | 54,925   | 437,395          |
| AIRPORT REVENUES                                                                  | 20,580         | 16,391         | 8,290     | 10,483    | 16,001   | 71,745           |
| PFC REVENUES & OTHER                                                              | 21,340         | 7,347          | 56,951    | 13,756    | 0        | 99,394           |
| BUDGETED REVENUES                                                                 | \$70,137       | \$116,740      | \$263,051 | \$87,680  | \$70,926 | \$608,534        |
| <u>EXPENDITURES</u>                                                               |                |                |           |           |          |                  |
| Apron A Expansion Project                                                         | 4,231          |                |           |           |          | 4,231            |
| Design and Engineering Services                                                   | 500            | 515            | 530       | 546       | 563      | 2,654            |
| Directional Range-Very High Frequency Omni-Relocation                             |                | 5,800          |           |           |          | 5,800            |
| Equipment Airport Administration                                                  | 410            | 400            | 412       | 425       | 435      | 2,082            |
| Equipment Airside                                                                 | 0              | 50             | 52        | 53        | 55       | \$210            |
| Equipment Crash Fire Rescue                                                       | 1,715          | 200            | 206       | 212       | 219      | 2,552            |
| Equipment Grounds Maintenance                                                     | 753            | 500            | 515       | 530       | 546      | 2,844            |
| Equipment Terminal Maintenance                                                    | 2,045          | 2,000          | 2,060     | 2,122     | 2,185    | 10,412           |
| Glades Airport - Apron - Construction                                             |                |                | 1,500     |           |          | 1,500            |
| Glades Airport - Runway 17 and 35 Property Acquisition                            |                |                |           |           | 1,000    | 1,000            |
| Glades Airport - T-Hangers - Construction                                         |                |                | 625       |           |          | 625              |
| Glades Ariport - Runway Lights & Approach Indicator                               |                | 360            |           |           |          | 360              |
| Golfview - Apron                                                                  |                |                | 6,000     |           |          | 6,000            |
| Golfview - Apron and Associated Infrastructure - Construction                     |                |                | 77,700    |           |          | 77,700           |
| Golfview - Facilities - Construction                                              |                |                | 136,498   |           |          | 136,498          |
| Landside Projects                                                                 | 275            | 150            | 155       | 159       | 164      | 903              |
| Lantana - Additional Hangers - Construction                                       | 100            | ~-             |           |           | 11,112   | 11,112           |
| Lantana - Airport Capital Maintenance                                             | 130            | 35             | 36        | 37        | 38       | 276              |
| Lantana - Apron - Rehab                                                           |                | 275            |           |           |          | 275              |
| Lantana - Commercial Development                                                  | 1,500          |                |           | • • • • • |          | 1,500            |
| Lantana - Itinerant Apron - Construction                                          |                |                |           | 2,200     |          | 2,200            |
| Lantana - Itinerant Apron - Expansion                                             |                | 6,200          |           |           |          | 6,200            |
| Lantana - Rehab Runway 13/31                                                      |                | 200            |           |           |          | 200              |
| Lantana - Relocate Airport Beacon                                                 |                | 100            |           |           |          | 100              |
| Lantana - Runway 15/33 - Rehab                                                    |                | 1,500          |           |           |          | 1,500            |
| Lantana - Runway 3/21 West Side - Entrance/Access Road                            |                | 800            |           |           |          | 800              |
| Lantana - Taxiway - Rehab                                                         |                | 1,100          | 5.000     |           |          | 1,100            |
| North County - Additional Hangers - Construction                                  |                | 5.025          | 5,000     |           |          | 5,000            |
| North County - Additional Tie-Down Apron - Construction                           |                | 5,925<br>2,025 |           |           |          | 5,925            |
| North County - Apron & Taxilanes Infrastruture - Construction                     |                | 2,025          | 2.500     |           |          | 2,025            |
| North County - Hanger Environmental Mitigation                                    | 1 605          |                | 2,500     |           |          | 2,500            |
| North County - Land Acquisition North County - Projects                           | 1,625<br>1,221 | 50             | 52        | 53        | 55       | 1,625<br>1.431   |
| North County - Projects  North County - Runway 13/31 - Environmental Impact Study | 1,221          | 30             | 32        | 2,150     | 33       | 2,150            |
| North County - Service Road from Terminal to T-Hanger                             |                | 550            |           | 2,130     |          | 550              |
| North County - Service Road from Terminal to 1-Hallger                            |                | 550            |           |           |          | 330              |

|             |                                              |              |                   | Passenger<br>Facility |                 |
|-------------|----------------------------------------------|--------------|-------------------|-----------------------|-----------------|
|             |                                              |              | Airport           | Chrgs & Othr          | Total           |
| Project #   |                                              | Grants       | Revenues          | Revenues              | Budget          |
| A258        | Apron A Expansion Project                    | 1,625        | 595               | 2,011                 | 4,231           |
| A107        | Design and Engineering Services              |              | 500               |                       | 500             |
| A030        | <b>Equipment - Airport Administration</b>    |              | 410               |                       | 410             |
| A032        | <b>Equipment - Crash Fire Rescue</b>         | 850          | 15                | 850                   | 1,715           |
| A031        | <b>Equipment - Grounds Maintenance</b>       |              | 753               |                       | 753             |
| A035        | <b>Equipment - Terminal Maintenance</b>      |              | 2,045             |                       | 2,045           |
| A267        | Landside Projects                            |              | 275               |                       | 275             |
| A253        | Lantana - Airport Capital Maintenance        |              | 130               |                       | 130             |
| A277        | Lantana - Commercial Development             |              | 1,500             |                       | 1,500           |
| A005        | North County - Land Acquisition              |              | 1,625             |                       | 1,625           |
| A232        | North County - Projects                      | 219          | 1,002             |                       | 1,221           |
| A280        | North County - Sewer Treatment Plant         |              | 395               |                       | 395             |
| A254        | Pahokee - Airport Capital Maintenance        |              | 217               |                       | 217             |
| A256        | Pahokee - T Hanger                           |              | 25                |                       | 25              |
| A274        | Parking Garage 1 Restoration                 |              | 1,125             |                       | 1,125           |
| A273        | PBIA - Addressable Fire Alarms               |              | \$1,350           |                       | \$1,350         |
| A276        | PBIA - Airfield Signage                      |              | 600               |                       | 600             |
| A268        | PBIA - Airside Projects                      |              | 300               |                       | 300             |
| A242        | PBIA - Baggage System - Improvements         |              |                   | 815                   | 815             |
| A215        | PBIA - Cabin Air Contol System               |              | 289               | 950                   | 1,239           |
| A039        | PBIA - Demolition                            |              | 25                |                       | 25              |
| A043        | PBIA - Environmental Emergencies             |              | 50                |                       | 50              |
| A233        | PBIA - Midfield Taxiway "L" East             | 7,992        |                   | 7,991                 | 15,983          |
| A266        | PBIA - Overnight Parking Apron Exp & Rehab   | 277          | 278               |                       | 555             |
| A186        | PBIA - Permits and Fees                      |              | 10                |                       | 10              |
| A173        | PBIA - Project Inspection and Administration |              | 15                |                       | 15              |
| A259        | PBIA - Runway 9/27 - Environmental Impact    | 2,457        | 1,379             |                       | 3,836           |
| A265        | PBIA - Taxiway Repair - Miscellaneous        | 3,020        | 3,020             |                       | 6,040           |
| A246        | PBIA - Terminal Signage                      |              |                   | 947                   | 947             |
| A175        | PBIA - Testing and Miscellaneous Engineering |              | 75                |                       | 75              |
| A283        | Runway 13-31 - Safety Imp & Pavement         | 3,063        | 437               |                       | 3,500           |
| A269        | Safety & Landside Rehab Projects             |              | 750               |                       | 750             |
| A281        | Taxiway D - High Speed Exit Runway 9L-27R    | 3,866        | 855               |                       | 4,721           |
| A272        | Taxiway F - Extension                        | 4,848        |                   | 7,776                 | 12,624          |
| A212        | <b>Terminal Improvements</b>                 |              | 535               |                       | 535             |
|             | TOTAL APPROPRIATIONS                         | 28,217       | 20,580            | 21,340                | 70,137          |
|             |                                              |              | Airport           | PFC Rev               | Total           |
| <b>Fund</b> | Funding Recap                                | Grants       | Revenues          | & Other               | Budget          |
| 4110        | AIDDONE GARREAL PROVINCE                     | <b>40</b> ₹0 | фэ. <b>=</b> э=   | 44.000                | ф < 40 <b>=</b> |
| 4110        | AIRPORT CAPITAL PROJECT                      | \$850        | \$3,537<br>17,042 | \$1,800               | \$6,187         |
| 4111        | AIRPORT IMP & DEV FUND                       | 27,367       | 17,043            | 19,540                | 63,950          |
|             | TOTAL                                        | \$28,217     | \$20,580          | \$21,340              | \$70,137        |