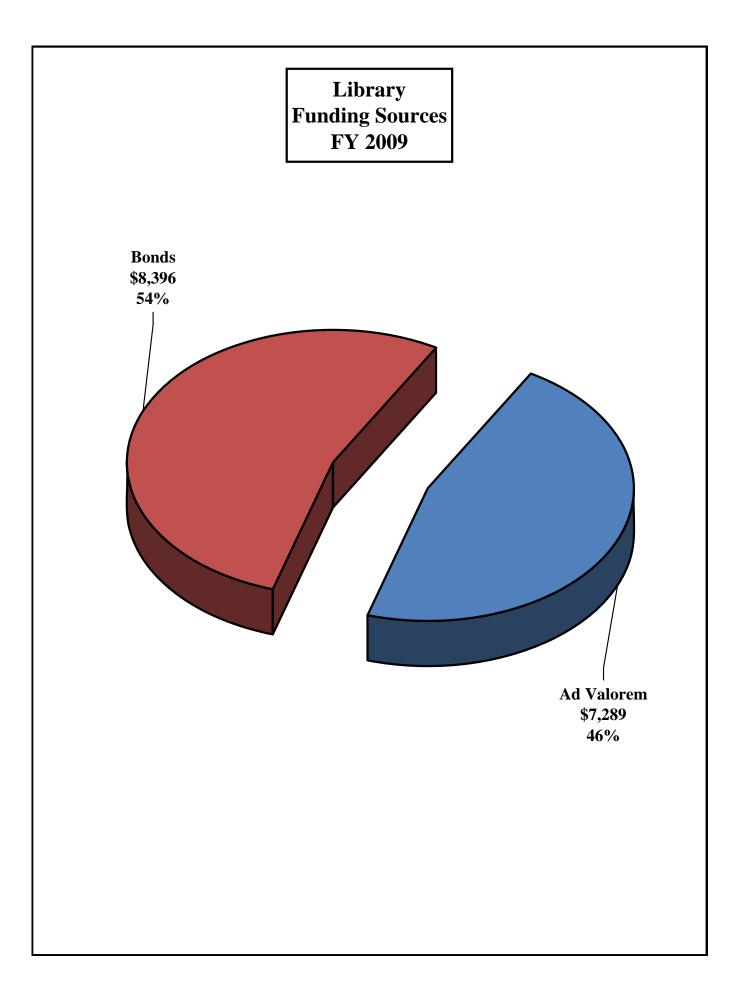

#### PALM BEACH COUNTY CAPITAL IMPROVEMENT PROGRAM FISCAL YEARS 2009-2013 (\$ in 1,000)

**DEPARTMENT: LIBRARY** 

|                                      | Approved |      | Estir | nated    |         |                      |
|--------------------------------------|----------|------|-------|----------|---------|----------------------|
| FISCAL YEARS                         | 2009     | 2010 | 2011  | 2012     | 2013    | <b>Total 5 Years</b> |
| FUNDING SOURCES                      |          |      |       |          |         |                      |
| AD VALOREM                           | \$7,289  | \$0  | \$0   | \$16,966 | \$7,269 | \$31,524             |
| OTHER                                |          |      |       | 4,460    |         | 4,460                |
| GRANTS                               |          |      |       | 500      |         | 500                  |
| BONDS                                | 8,396    |      |       |          |         | 8,396                |
| BUDGETED REVENUES                    | \$15,685 | \$0  | \$0   | \$21,926 | \$7,269 | \$44,880             |
| <b>EXPENDITURES</b>                  |          |      |       |          |         |                      |
| Acreage Branch                       | \$9,600  |      |       |          |         | \$9,600              |
| Belle Glade Branch Renovation        | 1,038    |      |       |          |         | 1,038                |
| Greenacres Renovation                | 714      |      |       |          |         | 714                  |
| Main Library & Suppt Svcs Renovation |          |      |       | 21,926   | 7,269   | 29,195               |
| Southwest County Regional Renovation | 4,333    |      |       |          |         | 4,333                |
| TOTAL APPROPRIATIONS                 | \$15,685 | \$0  | \$0   | \$21,926 | \$7,269 | \$44,880             |

|           |                                      | Ad      |         |          |
|-----------|--------------------------------------|---------|---------|----------|
|           |                                      | Valorem |         | Total    |
| Project # | <b>Description</b>                   | Taxes   | Bonds   | Budget   |
| L045      | Acreage Branch                       | \$2,400 | \$7,200 | \$9,600  |
| L046      | Belle Glade Branch Renovation        | 238     | 800     | 1,038    |
| L047      | Greenacres Renovation                | 318     | 396     | 714      |
| L054      | Southwest County Regional Renovation | 4,333   | 0       | 4,333    |
|           | Total Library                        | \$7,289 | \$8,396 | \$15,685 |

|      |                                   | Ad<br>Valorem |         | Total    |
|------|-----------------------------------|---------------|---------|----------|
| Fund | Funding Recap                     | Taxes         | Bonds   | Budget   |
| 3022 | 22.3M GO 06, Library Improvements | \$0           | \$8,396 | \$8,396  |
| 3751 | Library Expansion Program         | 7,289         | 0       | 7,289    |
|      | Total Library                     | \$7,289       | \$8,396 | \$15,685 |