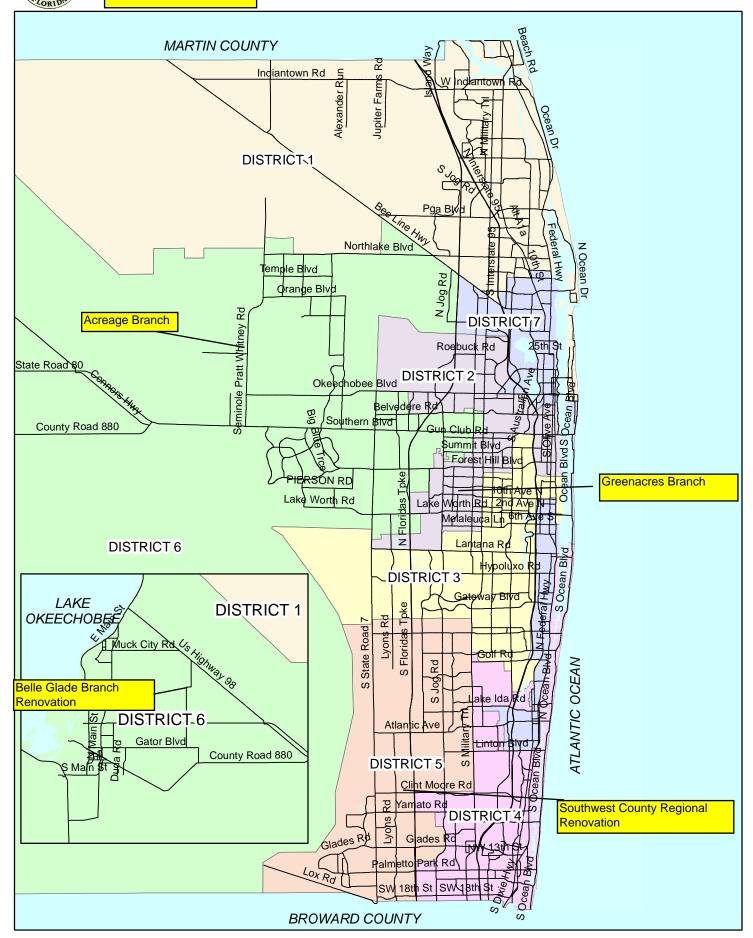

#### **County Library Projects:**

| Acreage Branch                       | \$9,600,000 |
|--------------------------------------|-------------|
| Belle Glade Branch Renovation        | 1,038,000   |
| Greenacres Renovation                | 714,000     |
| Southwest County Regional Renovation | 4,333,000   |

Total

\$15,685,000