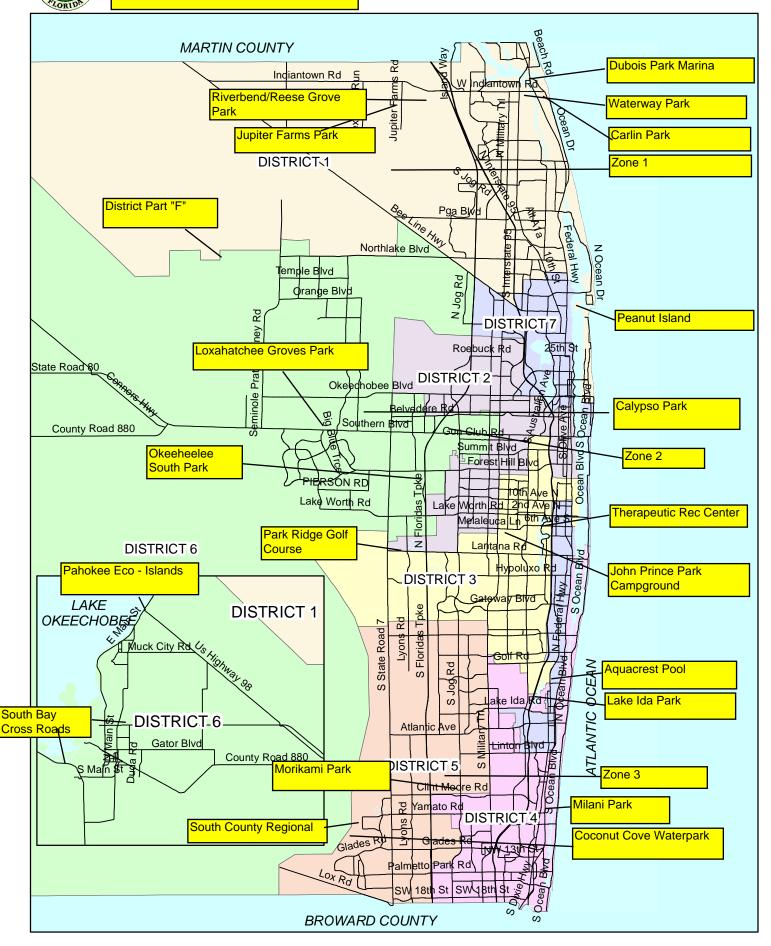

BOARD OF COUNTY COMMISSIONERS

Parks & Recreation



#### PARKS & RECREATION FY 2009 APPROVED FUNDING

| Bond Funded Projects                             | Amount    |
|--------------------------------------------------|-----------|
| Aquacrest Pool/Facility Enhancement              | \$300,000 |
| Calypso Bay Waterpark                            | 60,000    |
| Carlin Park Improvements                         | 225,000   |
| Coconut Cove Waterpark                           | 200,000   |
| Dubois Park Marina                               | 350,000   |
| John Prince Park Campground Phase II             | 1,200,000 |
| Jupiter Farms Park Improvements                  | 25,000    |
| Lake Ida Park Spraypark and Playground           | 85,000    |
| Loxahatchee Groves Park Improvements             | 55,000    |
| Okeeheelee South Park Developme