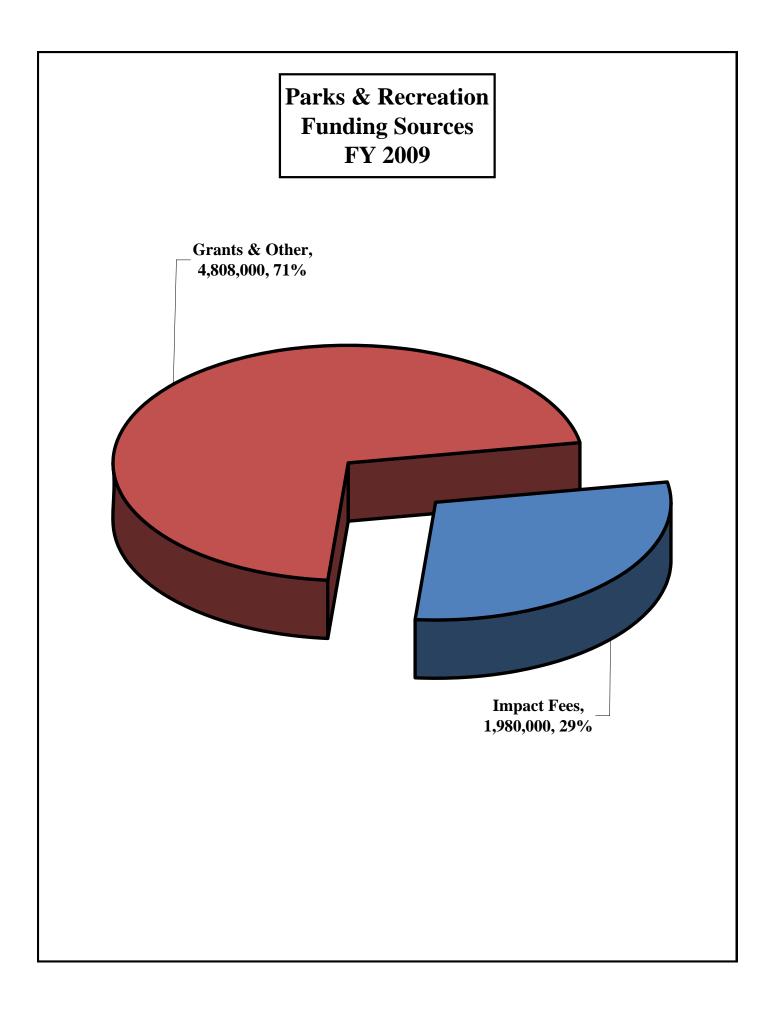

#### **DEPARTMENT: PARKS AND RECREATION**

| FISCAL YEARS                                                                                                                                                                                                                                                                                                                                                 | Approved 2009                      | 2010                             | Estimate                | ed                      | 2013                    | Total<br>5 Years                                               |
|--------------------------------------------------------------------------------------------------------------------------------------------------------------------------------------------------------------------------------------------------------------------------------------------------------------------------------------------------------------|------------------------------------|----------------------------------|-------------------------|-------------------------|-------------------------|----------------------------------------------------------------|
| FUNDING SOURCES                                                                                                                                                                                                                                                                                                                                              |                                    |                                  |                         |                         |                         |                                                                |
| GRANTS & OTHERS<br>IMPACT FEES<br>BUDGETED REVENUES                                                                                                                                                                                                                                                                                                          | \$4,808<br>1,980<br><b>\$6,788</b> | \$650<br>2,107<br><b>\$2,757</b> | 2,316<br><b>\$2,316</b> | 2,527<br><b>\$2,527</b> | 2,527<br><b>\$2,527</b> | \$5,458<br>11,457<br><b>\$16,915</b>                           |
| <u>EXPENDITURES</u>                                                                                                                                                                                                                                                                                                                                          |                                    |                                  |                         |                         |                         |                                                                |
| Impact Fees                                                                                                                                                                                                                                                                                                                                                  |                                    |                                  |                         |                         |                         |                                                                |
| Zone 1 (See Note 1)<br>Dubois Park Expansion<br>Loggerhead Park Improvements<br>Riverbend/Reese Grove Park Phase III                                                                                                                                                                                                                                         | 180                                | \$150<br>38                      | 86<br>120               | 100<br>125              | 100<br>125              | \$150<br>286<br>588                                            |
| Sub-Total Zone 1                                                                                                                                                                                                                                                                                                                                             | \$180                              | \$188                            | \$206                   | \$225                   | \$225                   | \$1,024                                                        |
| <b>Zone 2 (See Note 1 and 2)</b><br>District Park "F" Phase II<br>District Park "F" Phase III<br>John Prince Park Improvements Phase IV<br>Okeeheelee Park Improvements Phase III<br>Okeeheelee South Park Development Phase III<br>Park Ridge Golf Course Maintenance Facility<br>Peanut Island Coast Guard Area<br>Therapeutic Recreation Complex Phase II | (\$100)<br>(500)<br>(200)          | 280<br>400<br>122                | 182<br>400<br>300       | 300<br>362<br>300       | 400<br>200<br>362       | (\$100)<br>400<br>500<br>462<br>1,524<br>722<br>(500)<br>(200) |
| Sub-Total Zone 2                                                                                                                                                                                                                                                                                                                                             | (\$800)                            | \$802                            | \$882                   | \$962                   | \$962                   | \$2,808                                                        |